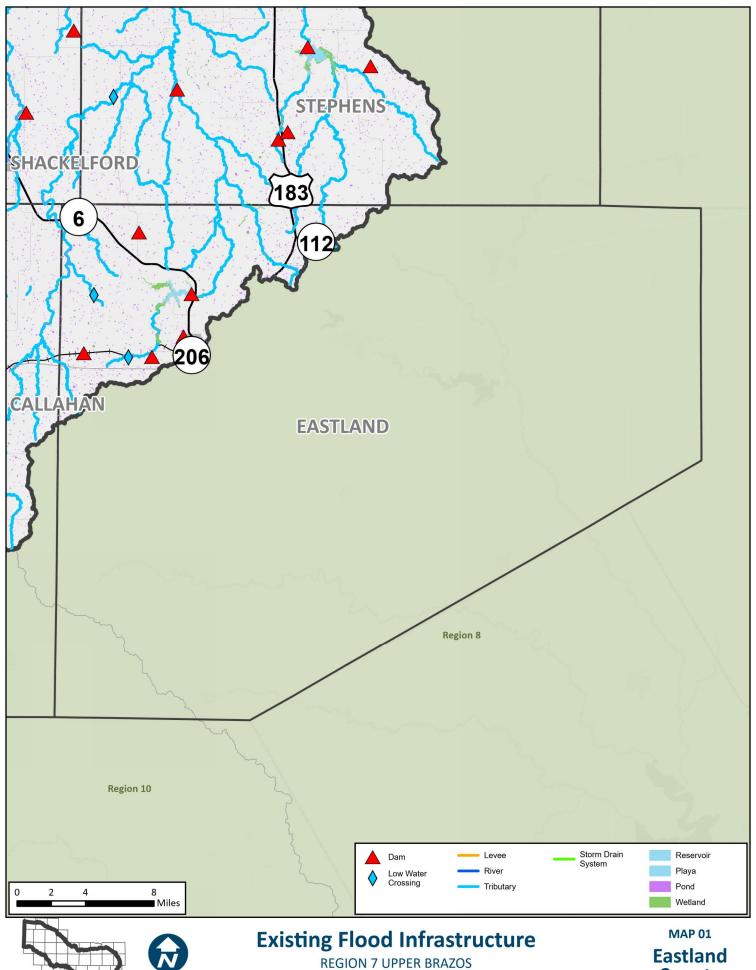

## **APPENDIX A - REQUIRED MAPS - COUNTY MAPBOOKS**

MAP 1: EXISTING FLOOD INFRASTRUCTURE (2.1 TASK 1)

## **Existing Flood Infrastructure**

**REGION 7 UPPER BRAZOS** 2023 REGIONAL FLOOD PLAN

**Bailey** County

Cochran County

**Hockley** County

Terry County

2023 REGIONAL FLOOD PLAN

County

2023 REGIONAL FLOOD PLAN rking\_JN\Amended RFP Components\Amended RFP Components.aprx

**Dawson** County

**Borden** County

**Scurry** County

Mitchell **County** 

**Taylor** County

Callahan County

**Eastland** County