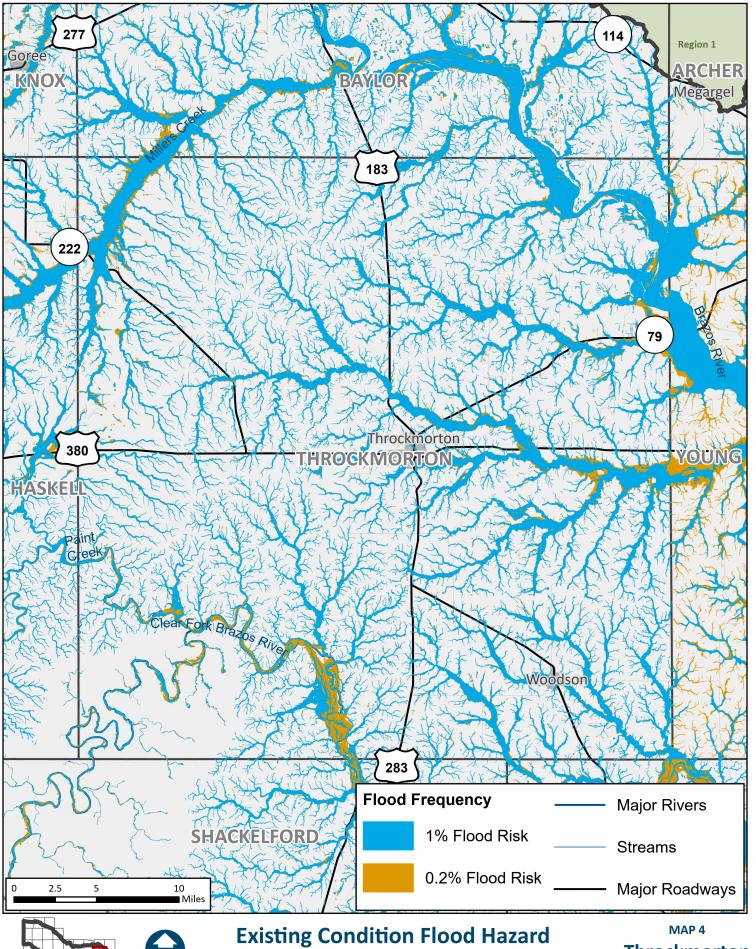

**Throckmorton County** 

Young County

REGION 7 UPPER BRAZOS 2023 REGIONAL FLOOD PLAN MAP 4

Dawson
County

REGION 7 UPPER BRAZOS 2023 REGIONAL FLOOD PLAN MAP 4
Borden
County

REGION 7 UPPER BRAZOS 2023 REGIONAL FLOOD PLAN MAP 4
Scurry
County