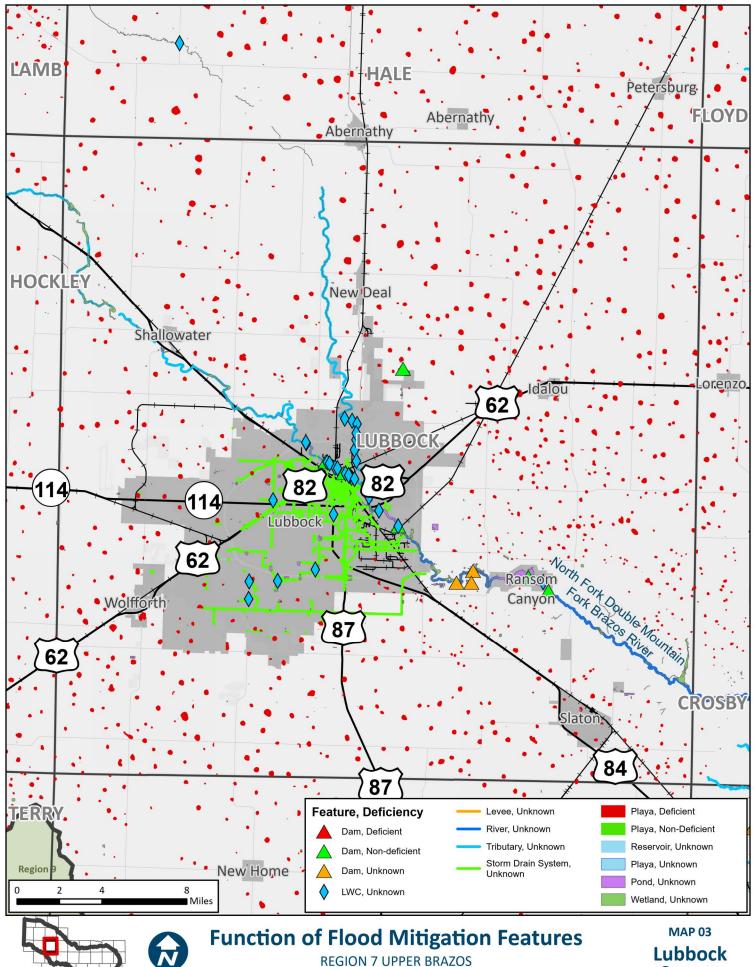

## **APPENDIX A - REQUIRED MAPS - COUNTY MAPBOOKS**

MAP 3: NON-FUNCTIONAL OR DEFICIENT FLOOD MITIGATION FEATURES OR INFRASTRUCTURE (2.1 TASK 1)

## **Function of Flood Mitigation Features**

**REGION 7 UPPER BRAZOS** 2023 REGIONAL FLOOD PLAN

**Bailey** County

2023 REGIONAL FLOOD PLAN rking\_JN\Amended RFP Components\Amended RFP Components.aprx

Lamb County

Cochran County

Hockley County

2023 REGIONAL FLOOD PLAN rking\_JN\Amended RFP Components\Amended RFP Components.aprx

Lubbock County

Terry County

Lynn County

2023 REGIONAL FLOOD PLAN rking\_JN\Amended RFP Components\Amended RFP Components.aprx