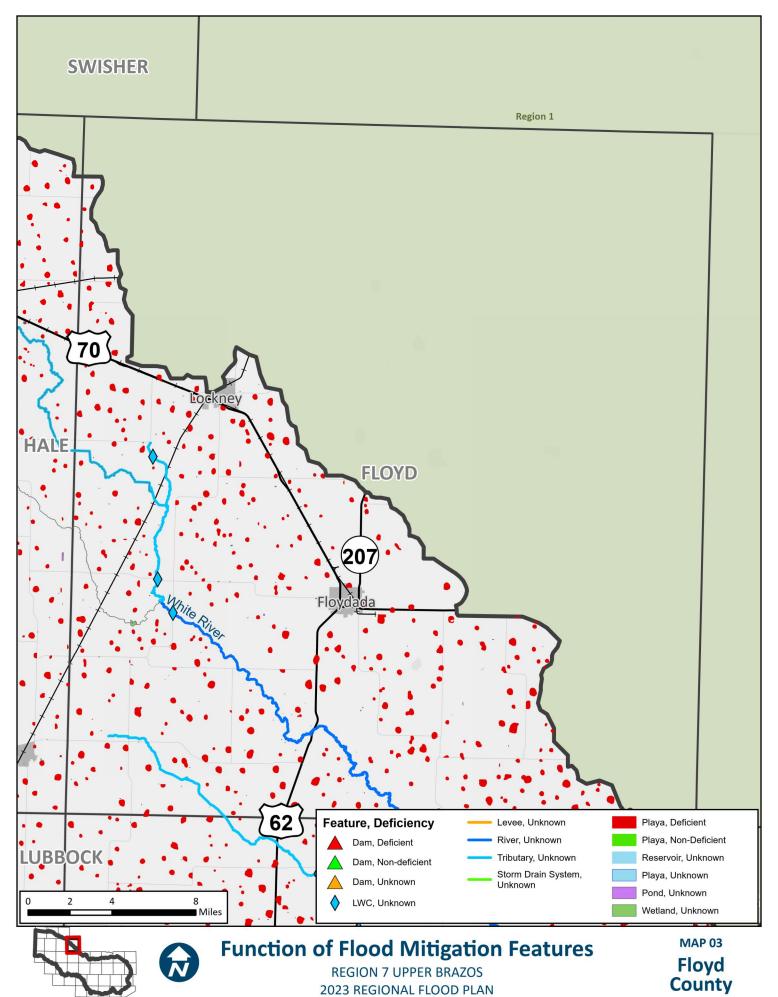

## **APPENDIX A - REQUIRED MAPS - COUNTY MAPBOOKS**

MAP 3: NON-FUNCTIONAL OR DEFICIENT FLOOD MITIGATION FEATURES OR INFRASTRUCTURE (2.1 TASK 1)

## **Function of Flood Mitigation Features**

**REGION 7 UPPER BRAZOS** 2023 REGIONAL FLOOD PLAN

**Bailey** County

2023 REGIONAL FLOOD PLAN rking\_JN\Amended RFP Components\Amended RFP Components.aprx

Lamb County