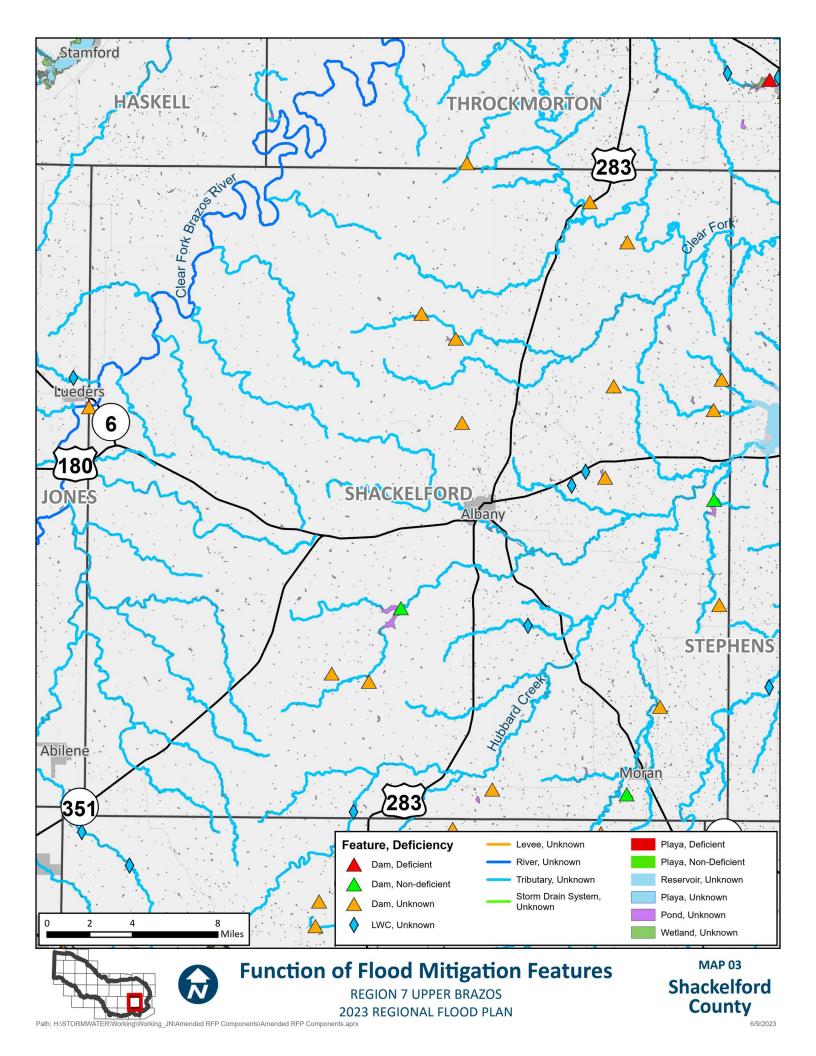

## **APPENDIX A - REQUIRED MAPS - COUNTY MAPBOOKS**

MAP 3: NON-FUNCTIONAL OR DEFICIENT FLOOD MITIGATION FEATURES OR INFRASTRUCTURE (2.1 TASK 1)

## **Function of Flood Mitigation Features**

**REGION 7 UPPER BRAZOS** 2023 REGIONAL FLOOD PLAN

**Bailey** County

2023 REGIONAL FLOOD PLAN rking\_JN\Amended RFP Components\Amended RFP Components.aprx

Lamb County

2023 REGIONAL FLOOD PLAN rking\_JN\Amended RFP Components\Amended RFP Components.aprx

**Dawson** County

**Borden** County

**Scurry** County

Mitchell **County** 

**Taylor** County

Callahan County

**Eastland** County

**REGION 7 UPPER BRAZOS** 2023 REGIONAL FLOOD PLAN

**Fisher** County

**Jones** County

**Shackelford** County

**Stephens** County

REGION 7 UPPER BRAZOS 2023 REGIONAL FLOOD PLAN MAP 4
Mitchell
County

REGION 7 UPPER BRAZOS 2023 REGIONAL FLOOD PLAN MAP 4
Nolan
County