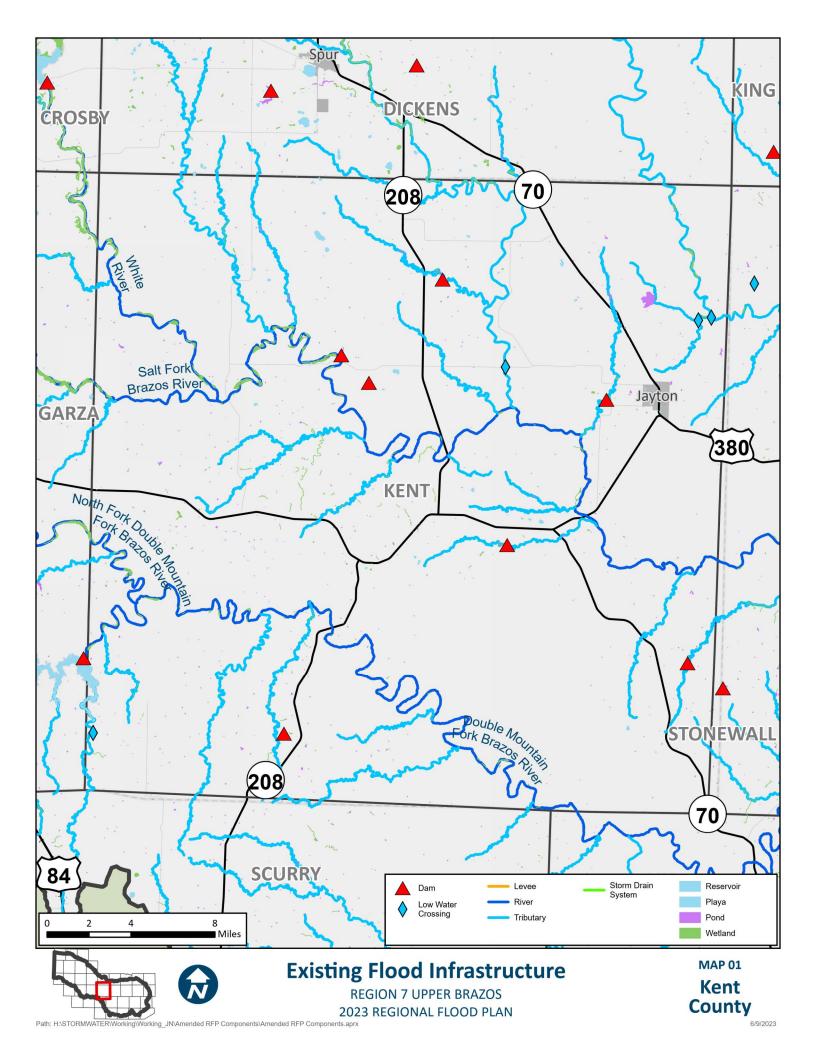

**Terry** County

**REGION 7 UPPER BRAZOS** 2023 REGIONAL FLOOD PLAN

Lynn County

**REGION 7 UPPER BRAZOS** 2023 REGIONAL FLOOD PLAN

MAP 4 Garza **County** 

Kent County

MAP 4
Stonewall
County

Haskell **County** 