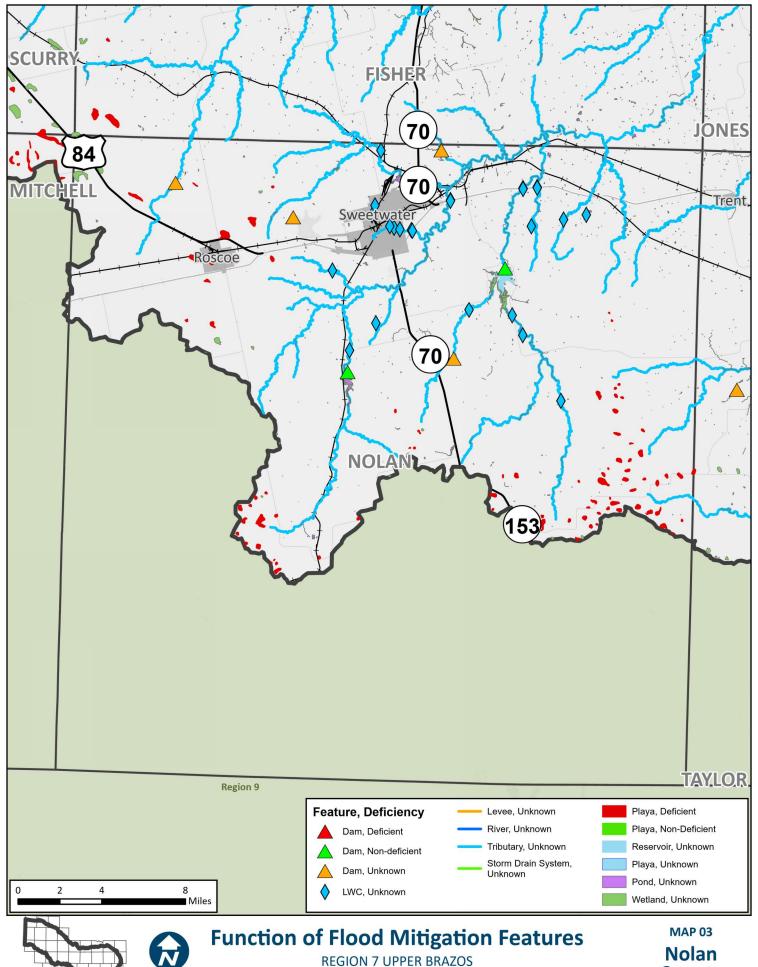

## **APPENDIX A - REQUIRED MAPS - COUNTY MAPBOOKS**

MAP 3: NON-FUNCTIONAL OR DEFICIENT FLOOD MITIGATION FEATURES OR INFRASTRUCTURE (2.1 TASK 1)

2023 REGIONAL FLOOD PLAN rking\_JN\Amended RFP Components\Amended RFP Components.aprx

**Dawson** County

**Borden** County

**Scurry** County

Mitchell **County** 

**Taylor** County

Callahan County

**Eastland** County