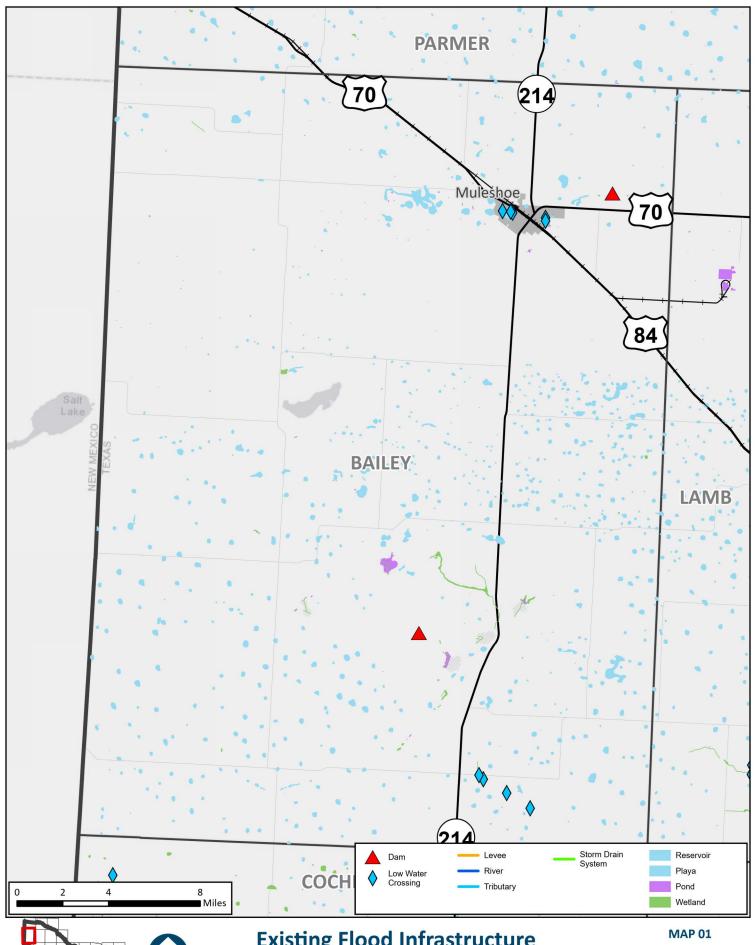

## **APPENDIX A - REQUIRED MAPS - COUNTY MAPBOOKS**

MAP 1: EXISTING FLOOD INFRASTRUCTURE (2.1 TASK 1)

## **Existing Flood Infrastructure**

**REGION 7 UPPER BRAZOS** 2023 REGIONAL FLOOD PLAN

**Bailey** County

Cochran County

**Hockley** County

Terry County

2023 REGIONAL FLOOD PLAN

County