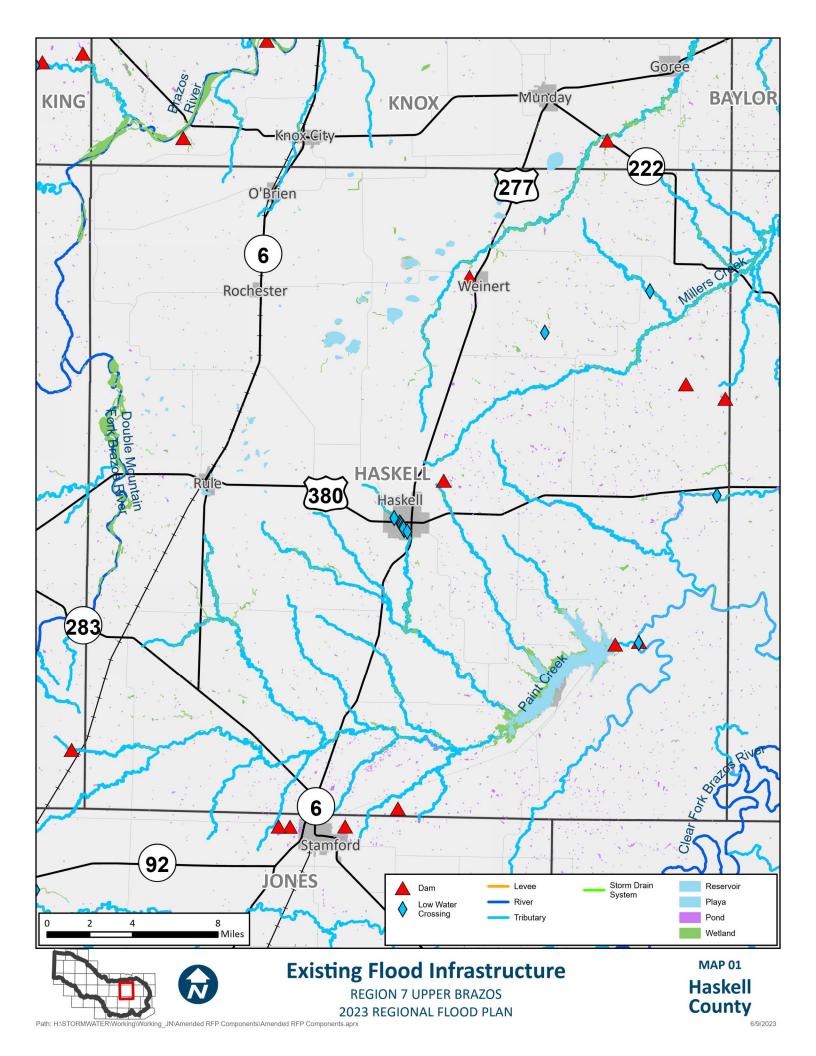

## **APPENDIX A - REQUIRED MAPS - COUNTY MAPBOOKS**

MAP 1: EXISTING FLOOD INFRASTRUCTURE (2.1 TASK 1)

## **Existing Flood Infrastructure**

**REGION 7 UPPER BRAZOS** 2023 REGIONAL FLOOD PLAN

**Bailey** County

Cochran County

**Hockley** County

Terry County

2023 REGIONAL FLOOD PLAN

County