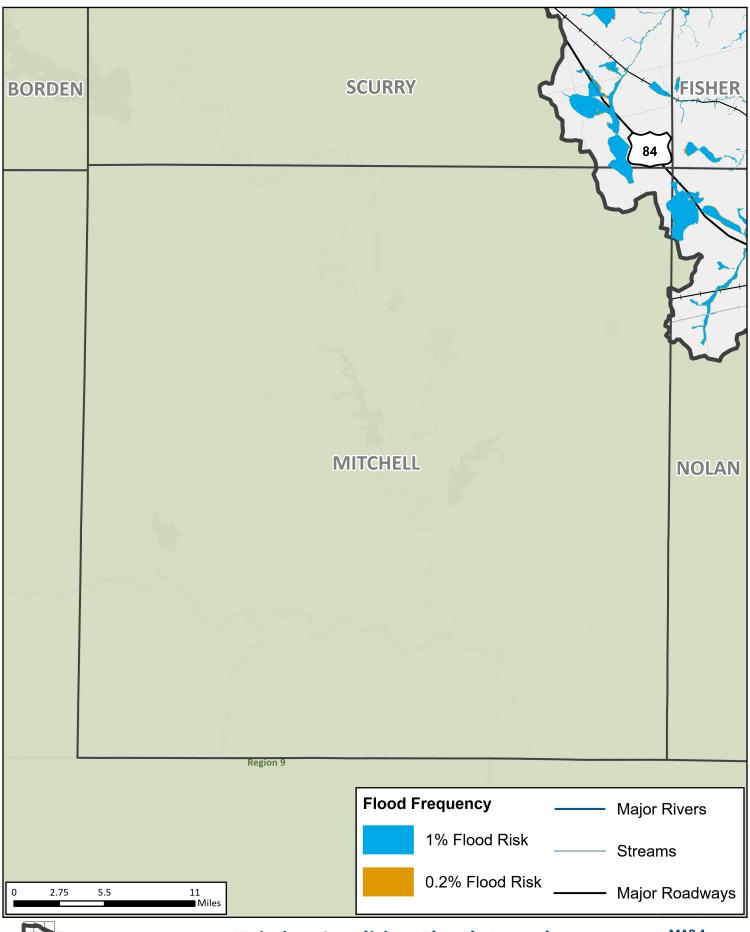

**REGION 7 UPPER BRAZOS** 2023 REGIONAL FLOOD PLAN

**Fisher** County

**Jones** County

**Shackelford** County

**Stephens** County

REGION 7 UPPER BRAZOS 2023 REGIONAL FLOOD PLAN MAP 4
Mitchell
County

REGION 7 UPPER BRAZOS 2023 REGIONAL FLOOD PLAN MAP 4
Nolan
County