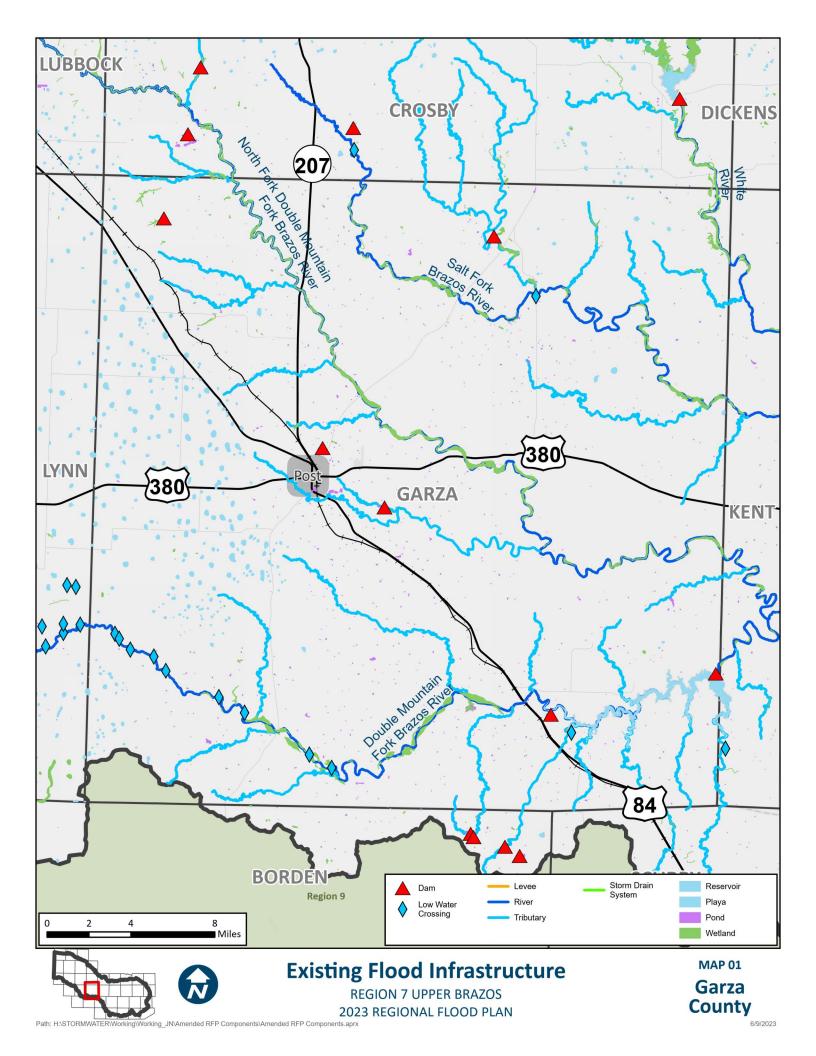

**Terry** County

**REGION 7 UPPER BRAZOS** 2023 REGIONAL FLOOD PLAN

Lynn County

**REGION 7 UPPER BRAZOS** 2023 REGIONAL FLOOD PLAN

MAP 4 Garza **County** 

Kent County

MAP 4
Stonewall
County

Haskell **County** 