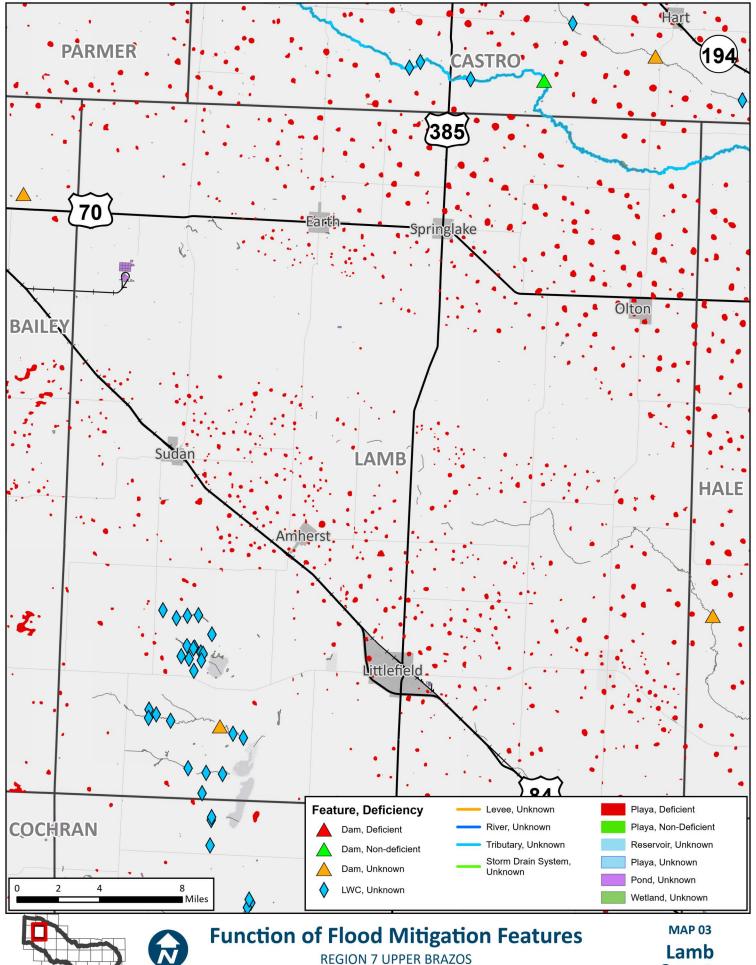

## **APPENDIX A - REQUIRED MAPS - COUNTY MAPBOOKS**

MAP 3: NON-FUNCTIONAL OR DEFICIENT FLOOD MITIGATION FEATURES OR INFRASTRUCTURE (2.1 TASK 1)

2023 REGIONAL FLOOD PLAN

**County** 

REGION 7 UPPER BRAZOS 2023 REGIONAL FLOOD PLAN MAP 4
Bailey
County

REGION 7 UPPER BRAZOS 2023 REGIONAL FLOOD PLAN MAP 4
Lamb
County

Hale **County** 

2023 REGIONAL FLOOD PLAN