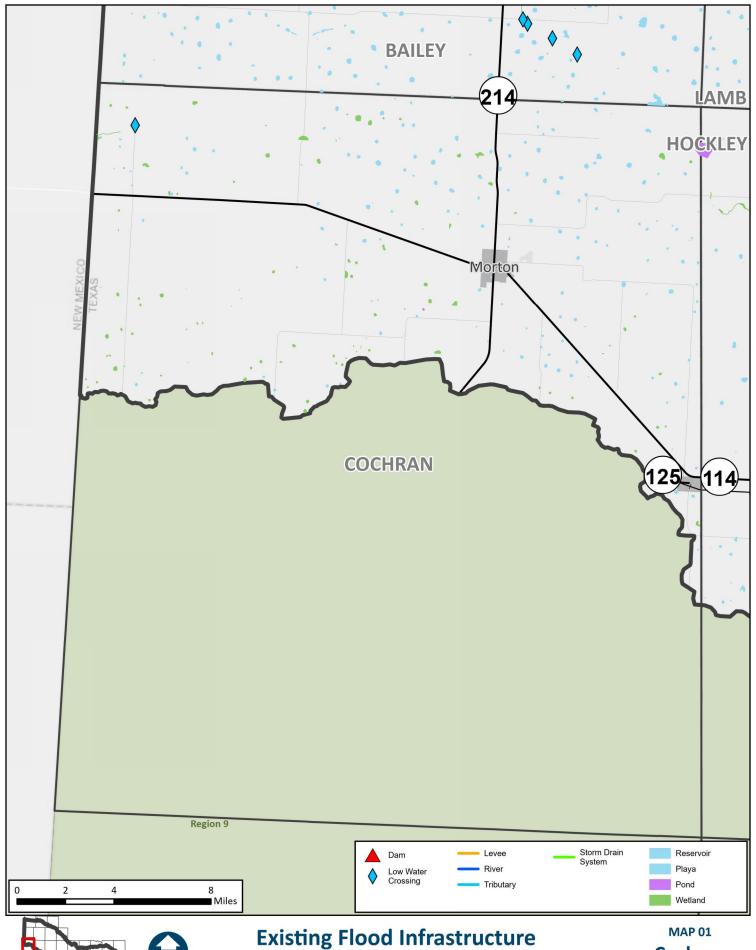

## **Existing Flood Infrastructure**

**REGION 7 UPPER BRAZOS** 2023 REGIONAL FLOOD PLAN

**Bailey** County

Cochran County

**Hockley** County

Terry County

2023 REGIONAL FLOOD PLAN

County