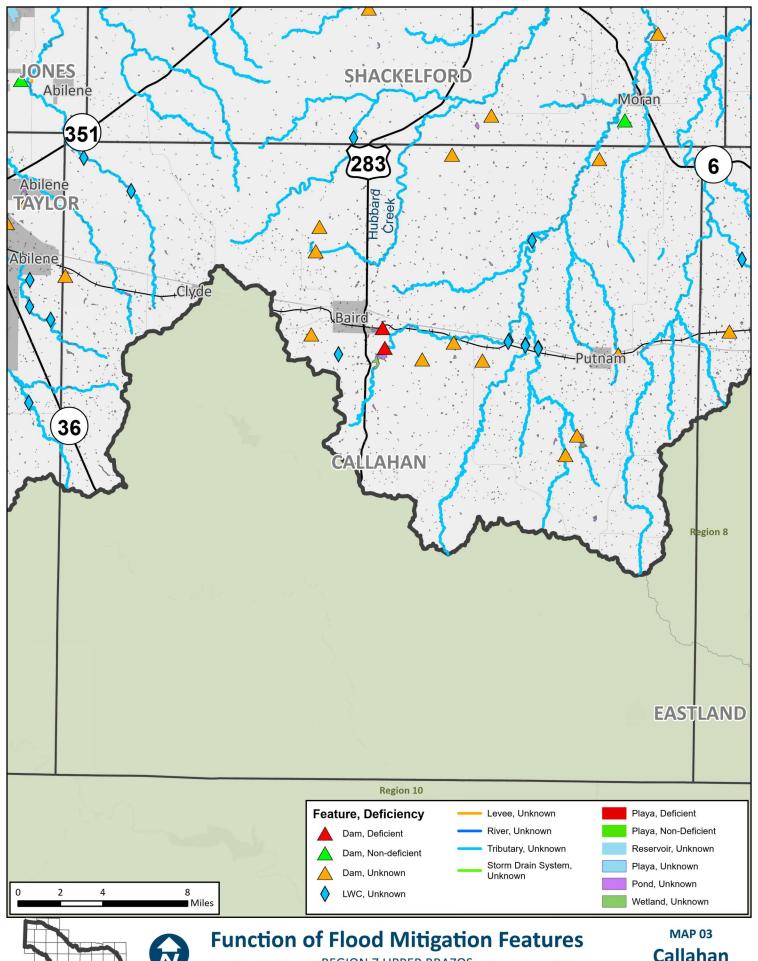

## **APPENDIX A - REQUIRED MAPS - COUNTY MAPBOOKS**

MAP 3: NON-FUNCTIONAL OR DEFICIENT FLOOD MITIGATION FEATURES OR INFRASTRUCTURE (2.1 TASK 1)

2023 REGIONAL FLOOD PLAN rking\_JN\Amended RFP Components\Amended RFP Components.aprx

**Dawson** County

**Borden** County

**Scurry** County

Mitchell **County** 

**Taylor** County

Callahan County

**Eastland** County