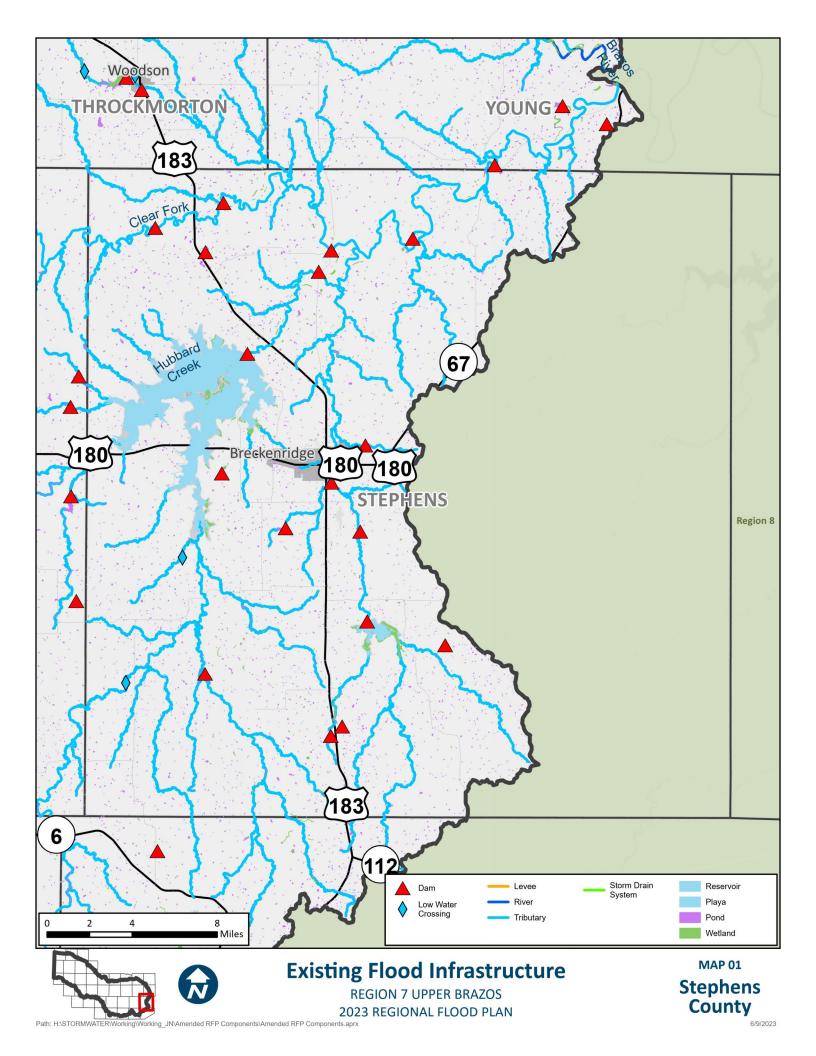

## **APPENDIX A - REQUIRED MAPS - COUNTY MAPBOOKS**

MAP 1: EXISTING FLOOD INFRASTRUCTURE (2.1 TASK 1)

## **Existing Flood Infrastructure**

**REGION 7 UPPER BRAZOS** 2023 REGIONAL FLOOD PLAN

**Bailey** County

Cochran County

**Hockley** County

Terry County

2023 REGIONAL FLOOD PLAN

County

**REGION 7 UPPER BRAZOS** 2023 REGIONAL FLOOD PLAN

**Fisher** County

**Jones** County

**Shackelford** County

**Stephens** County

REGION 7 UPPER BRAZOS 2023 REGIONAL FLOOD PLAN MAP 4
Mitchell
County

REGION 7 UPPER BRAZOS 2023 REGIONAL FLOOD PLAN MAP 4
Nolan
County