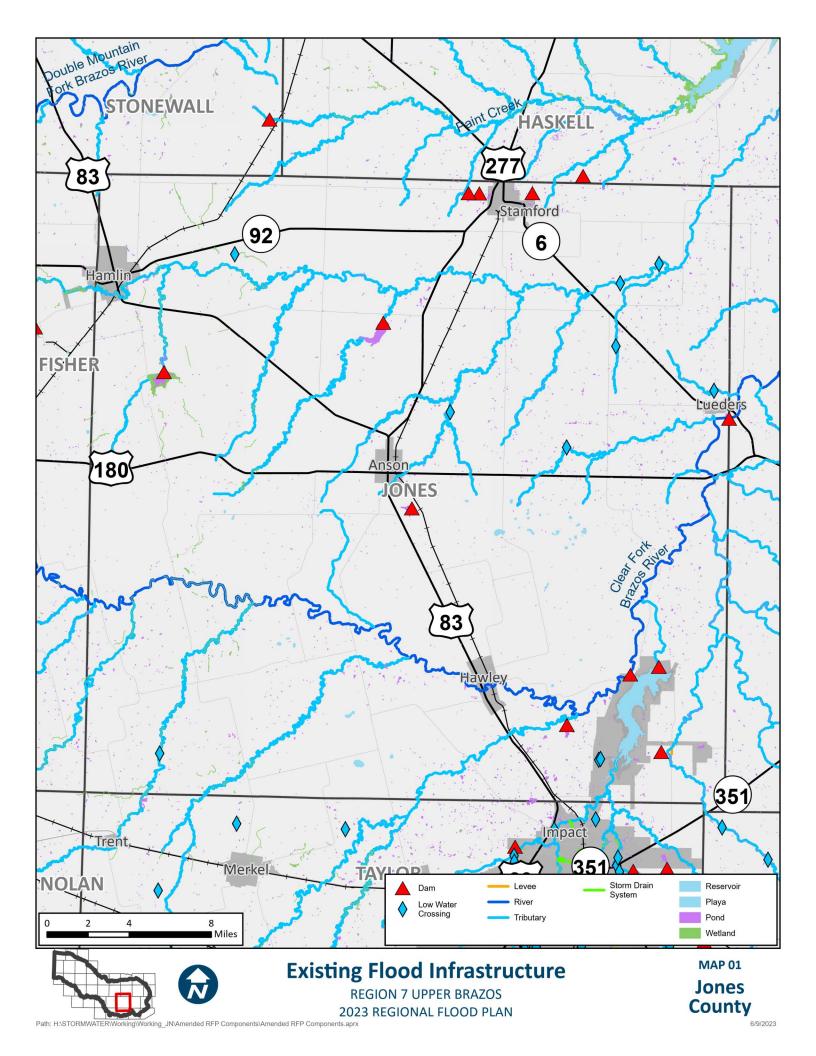

## **APPENDIX A - REQUIRED MAPS - COUNTY MAPBOOKS**

MAP 1: EXISTING FLOOD INFRASTRUCTURE (2.1 TASK 1)

## **Existing Flood Infrastructure**

**REGION 7 UPPER BRAZOS** 2023 REGIONAL FLOOD PLAN

**Bailey** County

Cochran County

**Hockley** County

Terry County

2023 REGIONAL FLOOD PLAN

County

**REGION 7 UPPER BRAZOS** 2023 REGIONAL FLOOD PLAN

**Fisher** County

**Jones** County

**Shackelford** County

**Stephens** County

REGION 7 UPPER BRAZOS 2023 REGIONAL FLOOD PLAN MAP 4
Mitchell
County

REGION 7 UPPER BRAZOS 2023 REGIONAL FLOOD PLAN MAP 4
Nolan
County