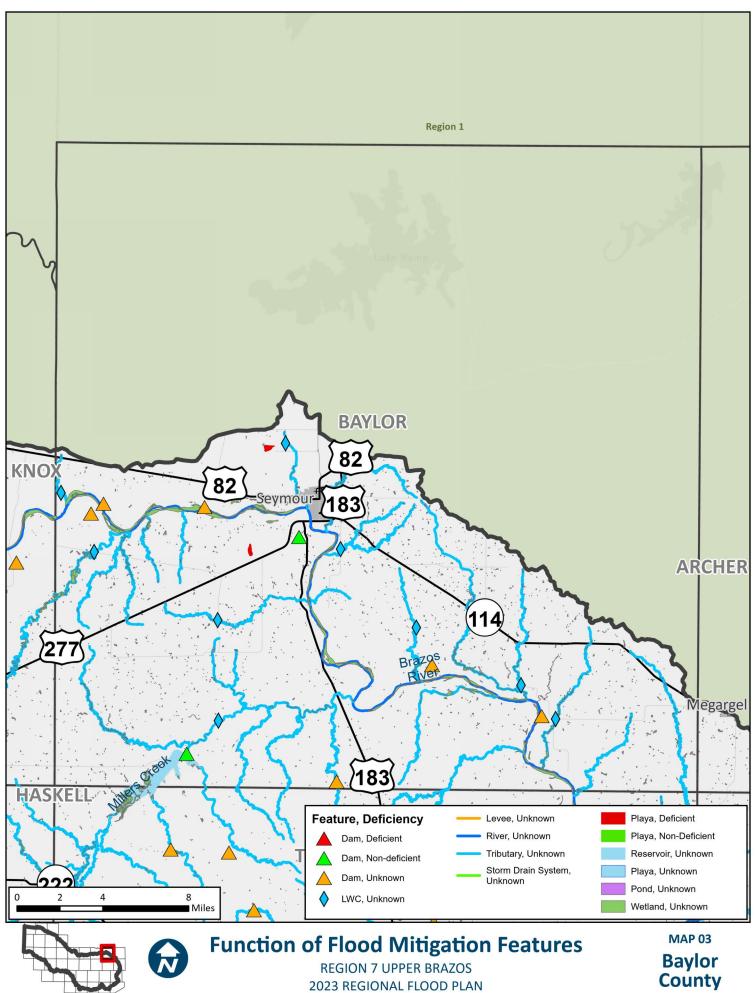

## **APPENDIX A - REQUIRED MAPS - COUNTY MAPBOOKS**

MAP 3: NON-FUNCTIONAL OR DEFICIENT FLOOD MITIGATION FEATURES OR INFRASTRUCTURE (2.1 TASK 1)

## **Function of Flood Mitigation Features**

**REGION 7 UPPER BRAZOS** 2023 REGIONAL FLOOD PLAN

**Bailey** County

2023 REGIONAL FLOOD PLAN rking\_JN\Amended RFP Components\Amended RFP Components.aprx

Lamb County