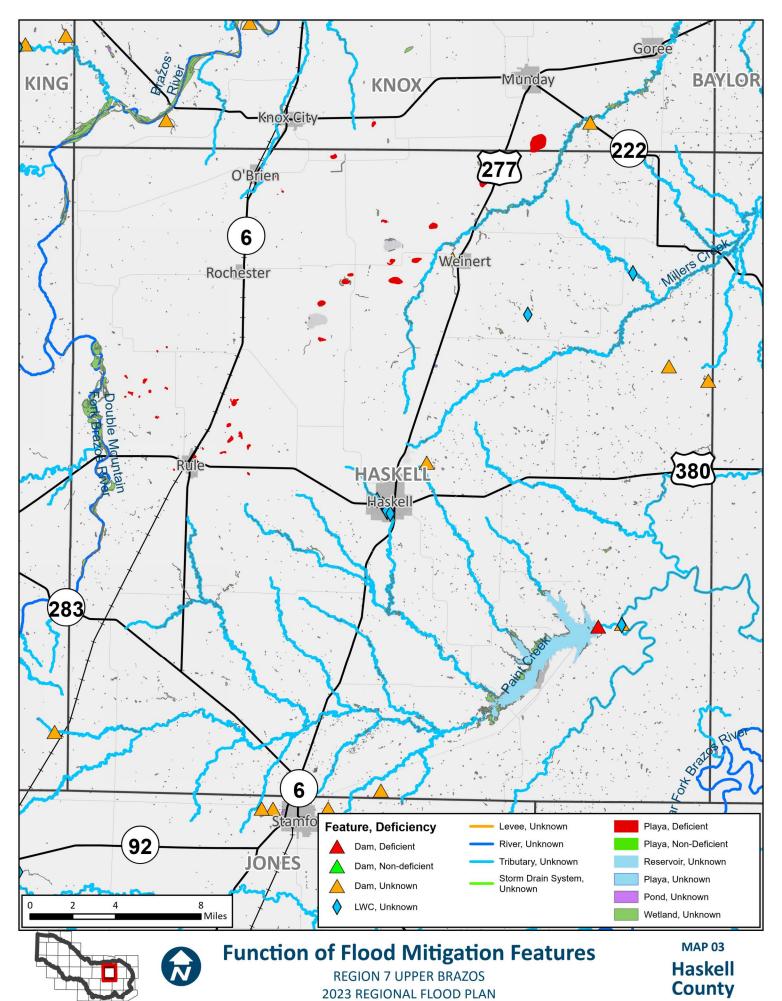

## **APPENDIX A - REQUIRED MAPS - COUNTY MAPBOOKS**

MAP 3: NON-FUNCTIONAL OR DEFICIENT FLOOD MITIGATION FEATURES OR INFRASTRUCTURE (2.1 TASK 1)

## **Function of Flood Mitigation Features**

**REGION 7 UPPER BRAZOS** 2023 REGIONAL FLOOD PLAN

**Bailey** County

2023 REGIONAL FLOOD PLAN rking\_JN\Amended RFP Components\Amended RFP Components.aprx

Lamb County

**Terry** County

**REGION 7 UPPER BRAZOS** 2023 REGIONAL FLOOD PLAN

Lynn County

**REGION 7 UPPER BRAZOS** 2023 REGIONAL FLOOD PLAN

MAP 4 Garza **County** 

Kent County

MAP 4
Stonewall
County

Haskell **County** 