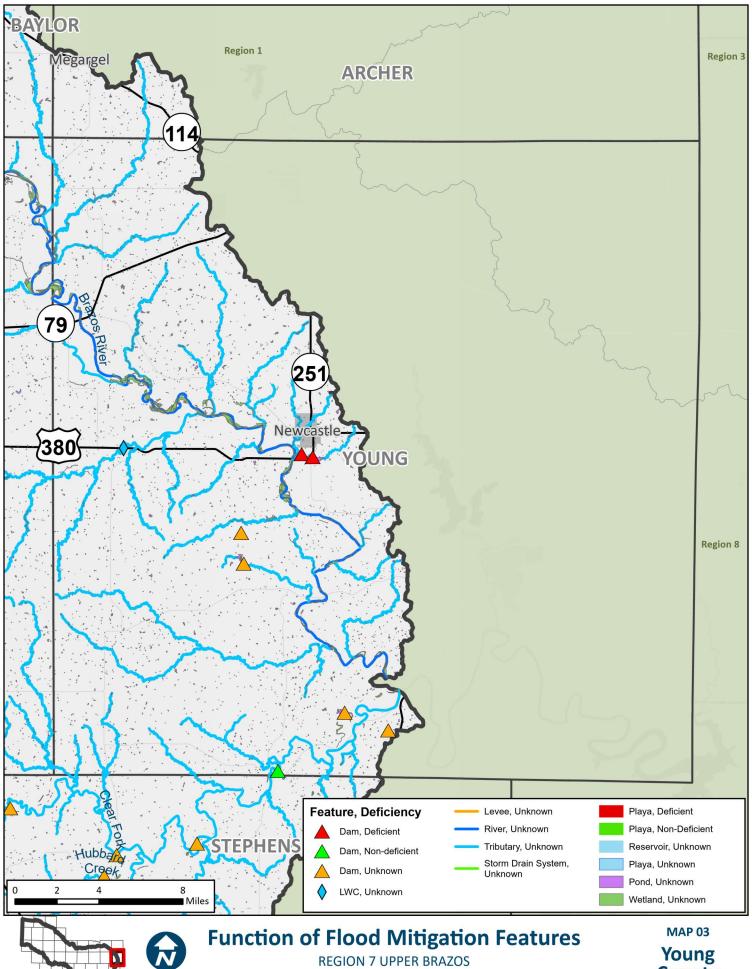

## **APPENDIX A - REQUIRED MAPS - COUNTY MAPBOOKS**

MAP 3: NON-FUNCTIONAL OR DEFICIENT FLOOD MITIGATION FEATURES OR INFRASTRUCTURE (2.1 TASK 1)

## **Function of Flood Mitigation Features**

**REGION 7 UPPER BRAZOS** 2023 REGIONAL FLOOD PLAN

**Bailey** County

2023 REGIONAL FLOOD PLAN rking\_JN\Amended RFP Components\Amended RFP Components.aprx

Lamb County

**Throckmorton County** 

Young County

REGION 7 UPPER BRAZOS 2023 REGIONAL FLOOD PLAN MAP 4

Dawson
County

REGION 7 UPPER BRAZOS 2023 REGIONAL FLOOD PLAN MAP 4
Borden
County

REGION 7 UPPER BRAZOS 2023 REGIONAL FLOOD PLAN MAP 4
Scurry
County