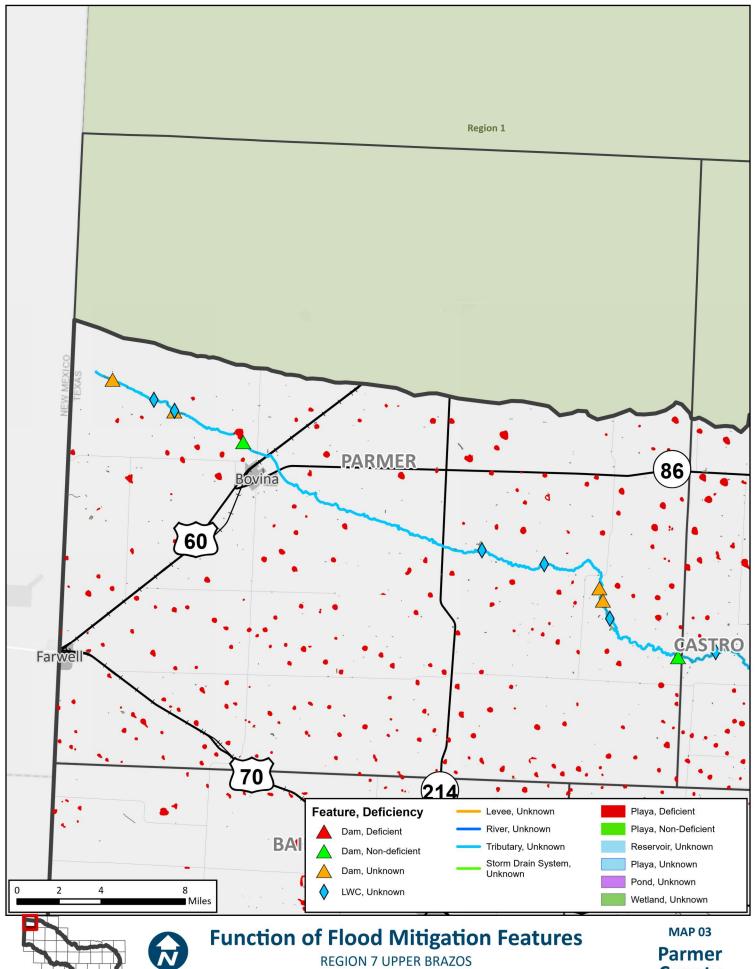

## **APPENDIX A - REQUIRED MAPS - COUNTY MAPBOOKS**

MAP 3: NON-FUNCTIONAL OR DEFICIENT FLOOD MITIGATION FEATURES OR INFRASTRUCTURE (2.1 TASK 1)

## **Function of Flood Mitigation Features**

**REGION 7 UPPER BRAZOS** 2023 REGIONAL FLOOD PLAN

**Bailey** County

2023 REGIONAL FLOOD PLAN rking\_JN\Amended RFP Components\Amended RFP Components.aprx

Lamb County