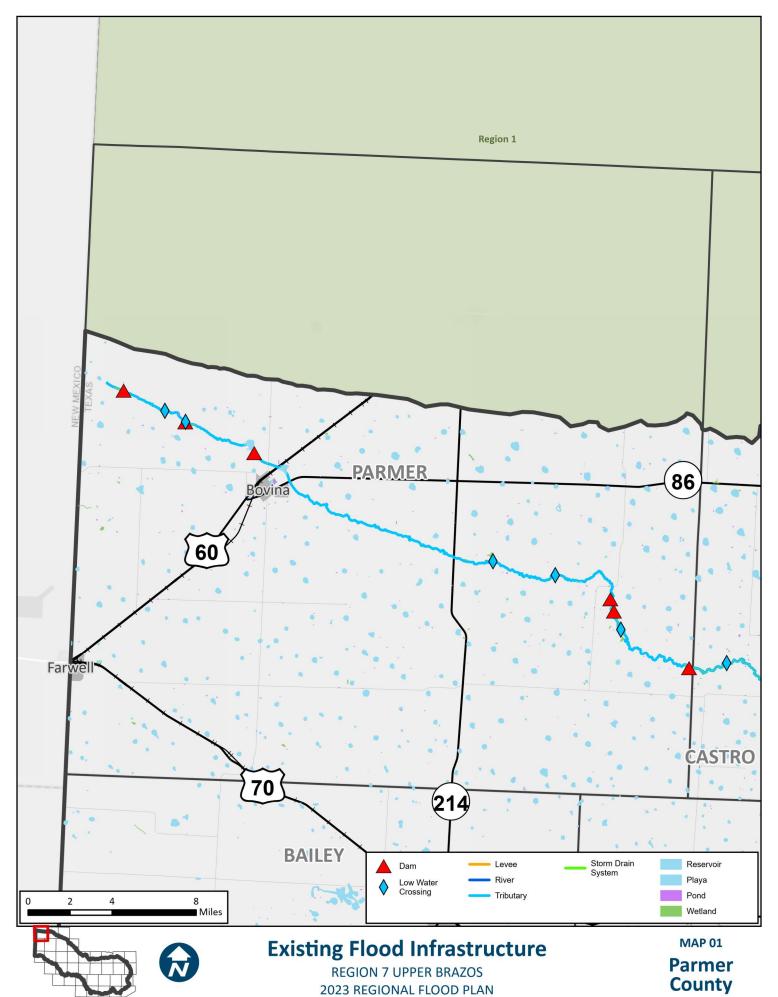

## **APPENDIX A - REQUIRED MAPS - COUNTY MAPBOOKS**

MAP 1: EXISTING FLOOD INFRASTRUCTURE (2.1 TASK 1)

## **Existing Flood Infrastructure**

**REGION 7 UPPER BRAZOS** 2023 REGIONAL FLOOD PLAN

**Bailey** County

Cochran County

**Hockley** County

Terry County

2023 REGIONAL FLOOD PLAN

County