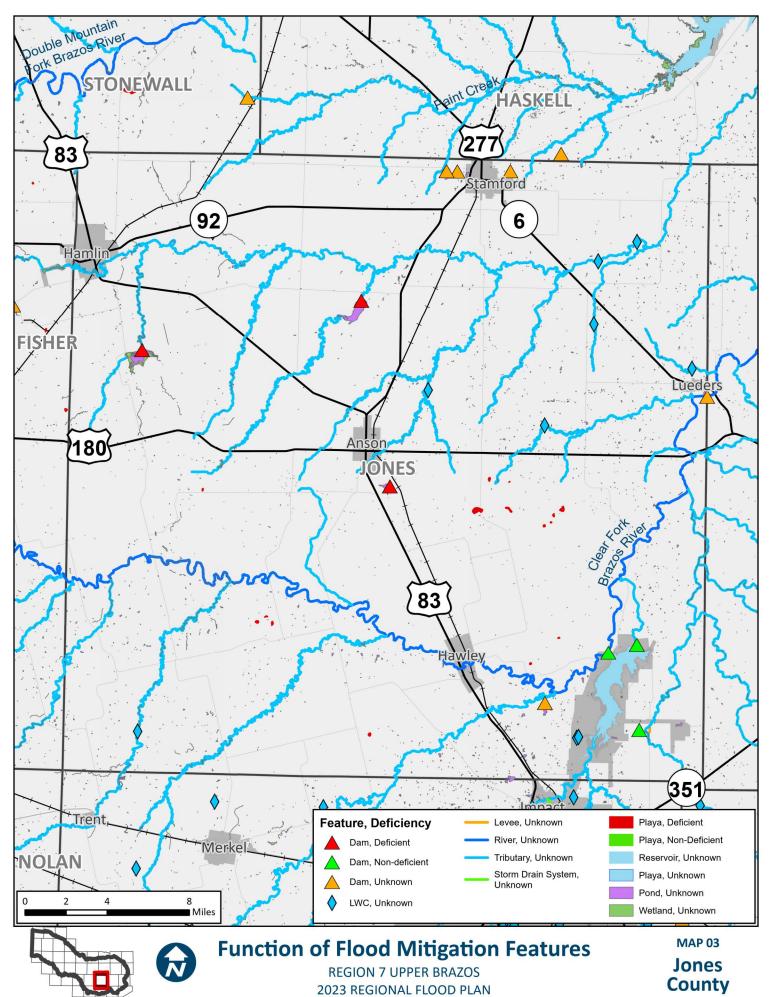

## **APPENDIX A - REQUIRED MAPS - COUNTY MAPBOOKS**

MAP 3: NON-FUNCTIONAL OR DEFICIENT FLOOD MITIGATION FEATURES OR INFRASTRUCTURE (2.1 TASK 1)

## **Function of Flood Mitigation Features**

**REGION 7 UPPER BRAZOS** 2023 REGIONAL FLOOD PLAN

**Bailey** County

2023 REGIONAL FLOOD PLAN rking\_JN\Amended RFP Components\Amended RFP Components.aprx

Lamb County

2023 REGIONAL FLOOD PLAN rking\_JN\Amended RFP Components\Amended RFP Components.aprx

**Dawson** County

**Borden** County

**Scurry** County

Mitchell **County** 

**Taylor** County

Callahan County

**Eastland** County

**REGION 7 UPPER BRAZOS** 2023 REGIONAL FLOOD PLAN

**Fisher** County

**Jones** County

**Shackelford** County

**Stephens** County

REGION 7 UPPER BRAZOS 2023 REGIONAL FLOOD PLAN MAP 4
Mitchell
County

REGION 7 UPPER BRAZOS 2023 REGIONAL FLOOD PLAN MAP 4
Nolan
County