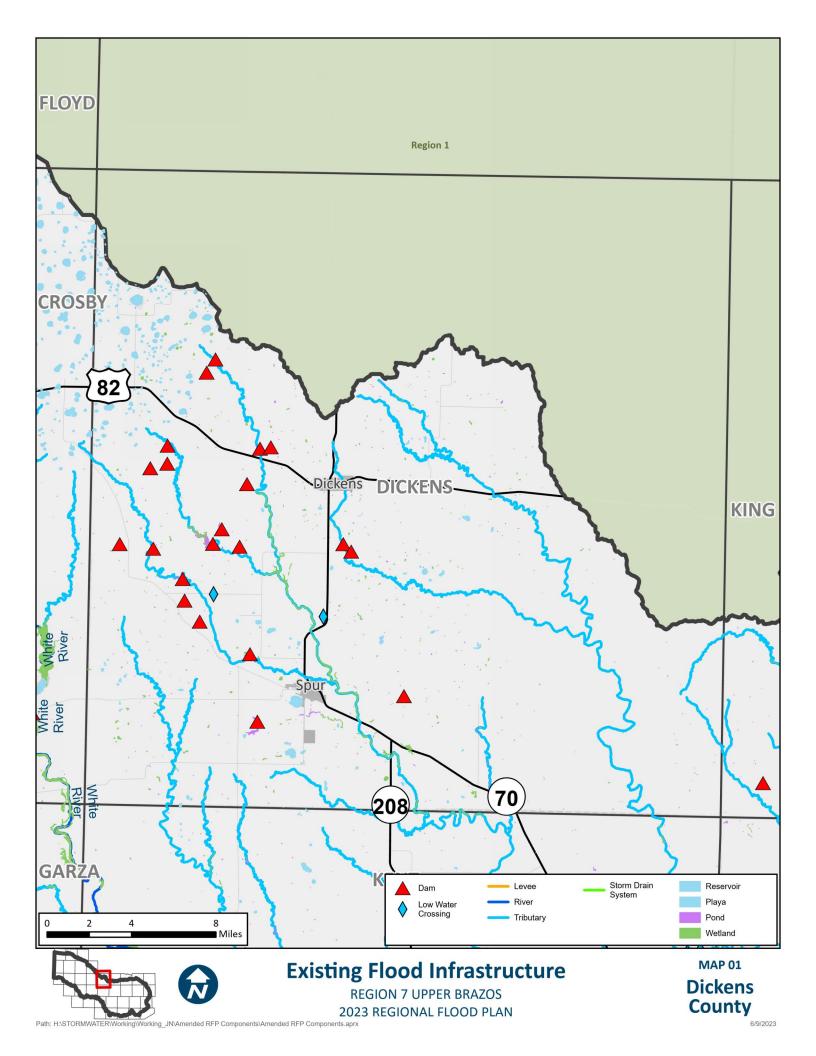

Crosby County

**REGION 7 UPPER BRAZOS** 2023 REGIONAL FLOOD PLAN **Dickens County** 

King County

Knox **County** 

**REGION 7 UPPER BRAZOS** 2023 REGIONAL FLOOD PLAN

**Baylor** County

**Archer County** 

**REGION 7 UPPER BRAZOS** 2023 REGIONAL FLOOD PLAN