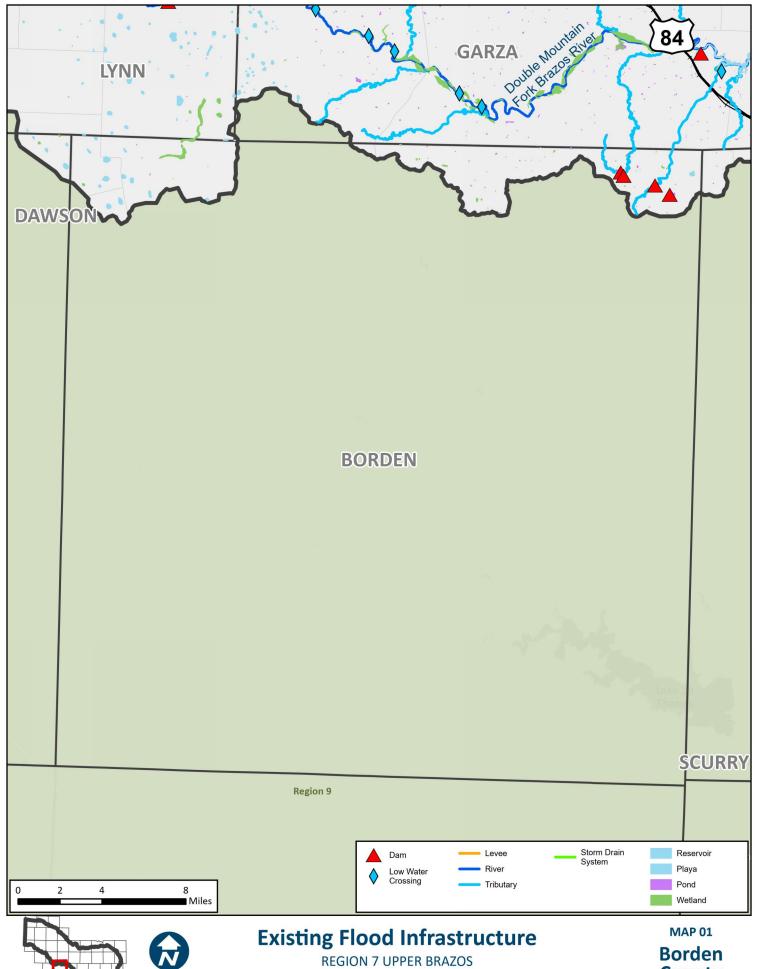

## **APPENDIX A - REQUIRED MAPS - COUNTY MAPBOOKS**

MAP 1: EXISTING FLOOD INFRASTRUCTURE (2.1 TASK 1)

## **Existing Flood Infrastructure**

**REGION 7 UPPER BRAZOS** 2023 REGIONAL FLOOD PLAN

**Bailey** County

Cochran County

**Hockley** County

Terry County

2023 REGIONAL FLOOD PLAN

County

Dawson County

2023 REGIONAL FLOOD PLAN orking\_JN\Amended RFP Components\Amended RFP Components.aprx

County

Mitchell County

County

2023 REGIONAL FLOOD PLAN JN\Amended RFP Components\Amended RFP Components.aprx