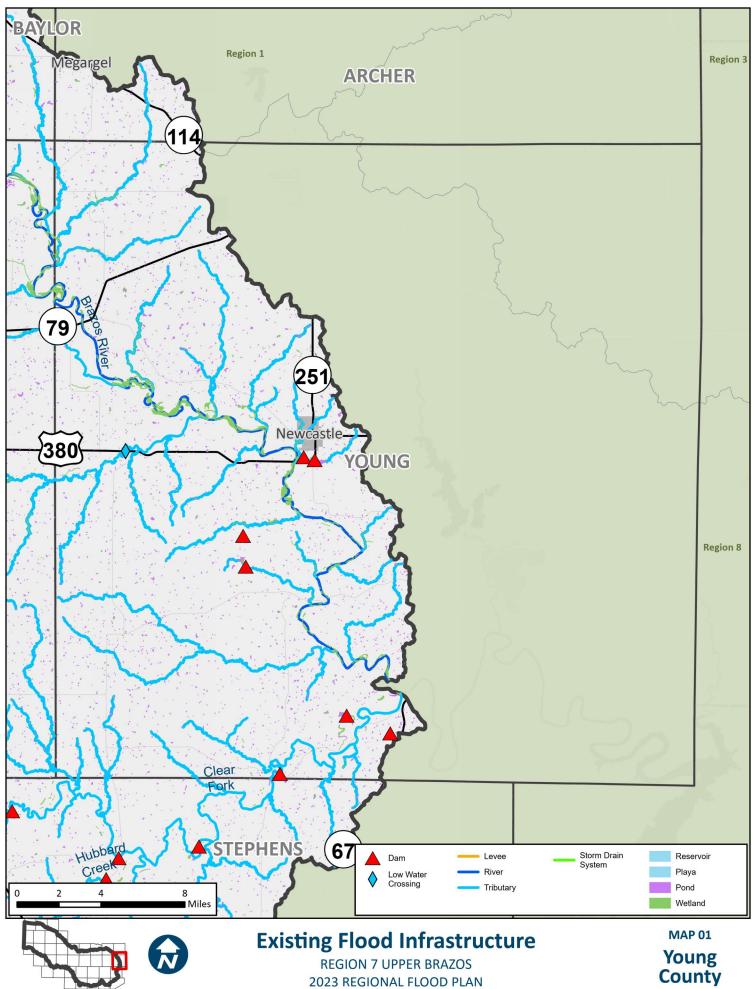

## **APPENDIX A - REQUIRED MAPS - COUNTY MAPBOOKS**

MAP 1: EXISTING FLOOD INFRASTRUCTURE (2.1 TASK 1)

## **Existing Flood Infrastructure**

**REGION 7 UPPER BRAZOS** 2023 REGIONAL FLOOD PLAN

**Bailey** County

Cochran County

**Hockley** County

Terry County

2023 REGIONAL FLOOD PLAN

County