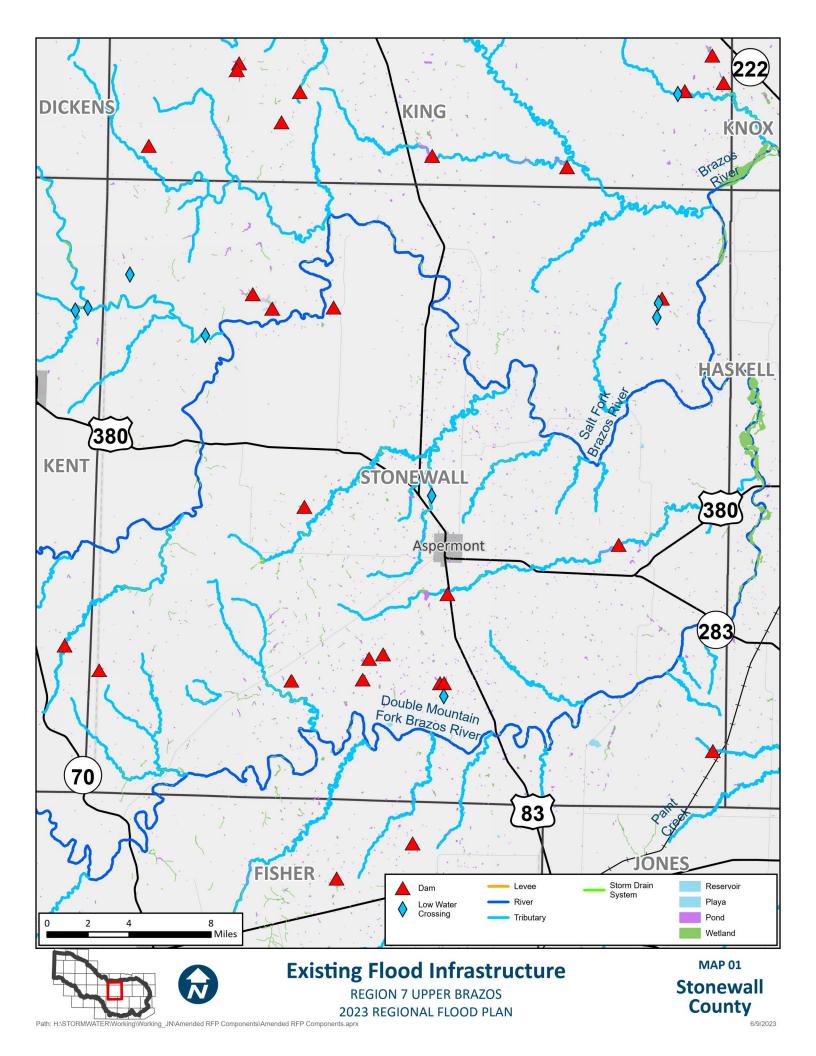

**Terry** County

**REGION 7 UPPER BRAZOS** 2023 REGIONAL FLOOD PLAN

Lynn County

**REGION 7 UPPER BRAZOS** 2023 REGIONAL FLOOD PLAN

MAP 4 Garza **County** 

Kent County

MAP 4
Stonewall
County

Haskell **County** 