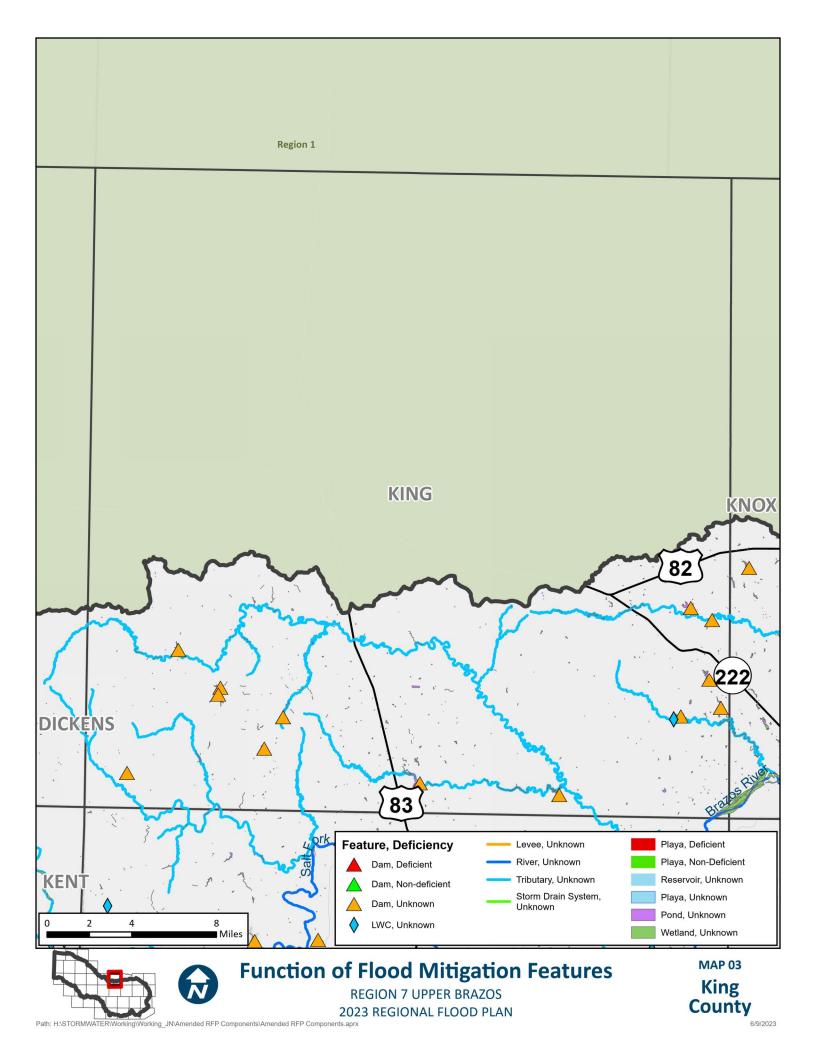

## **APPENDIX A - REQUIRED MAPS - COUNTY MAPBOOKS**

MAP 3: NON-FUNCTIONAL OR DEFICIENT FLOOD MITIGATION FEATURES OR INFRASTRUCTURE (2.1 TASK 1)

## **Function of Flood Mitigation Features**

**REGION 7 UPPER BRAZOS** 2023 REGIONAL FLOOD PLAN

**Bailey** County

2023 REGIONAL FLOOD PLAN rking\_JN\Amended RFP Components\Amended RFP Components.aprx

Lamb County

Crosby County

**REGION 7 UPPER BRAZOS** 2023 REGIONAL FLOOD PLAN **Dickens County** 

King County

Knox **County** 

**REGION 7 UPPER BRAZOS** 2023 REGIONAL FLOOD PLAN

**Baylor** County

**Archer County** 

**REGION 7 UPPER BRAZOS** 2023 REGIONAL FLOOD PLAN