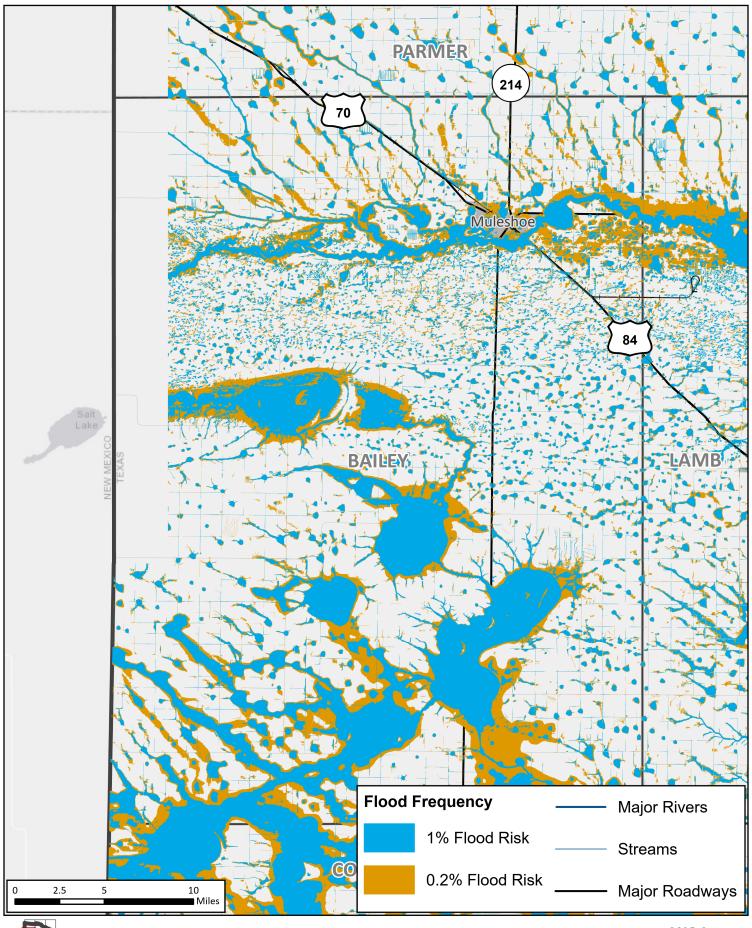

2023 REGIONAL FLOOD PLAN

**County** 

REGION 7 UPPER BRAZOS 2023 REGIONAL FLOOD PLAN MAP 4
Bailey
County

REGION 7 UPPER BRAZOS 2023 REGIONAL FLOOD PLAN MAP 4
Lamb
County

Hale **County** 

2023 REGIONAL FLOOD PLAN

County

REGION 7 UPPER BRAZOS 2023 REGIONAL FLOOD PLAN MAP 4
Cochran
County

REGION 7 UPPER BRAZOS 2023 REGIONAL FLOOD PLAN MAP 4
Hockley
County

**REGION 7 UPPER BRAZOS** 2023 REGIONAL FLOOD PLAN Lubbock County