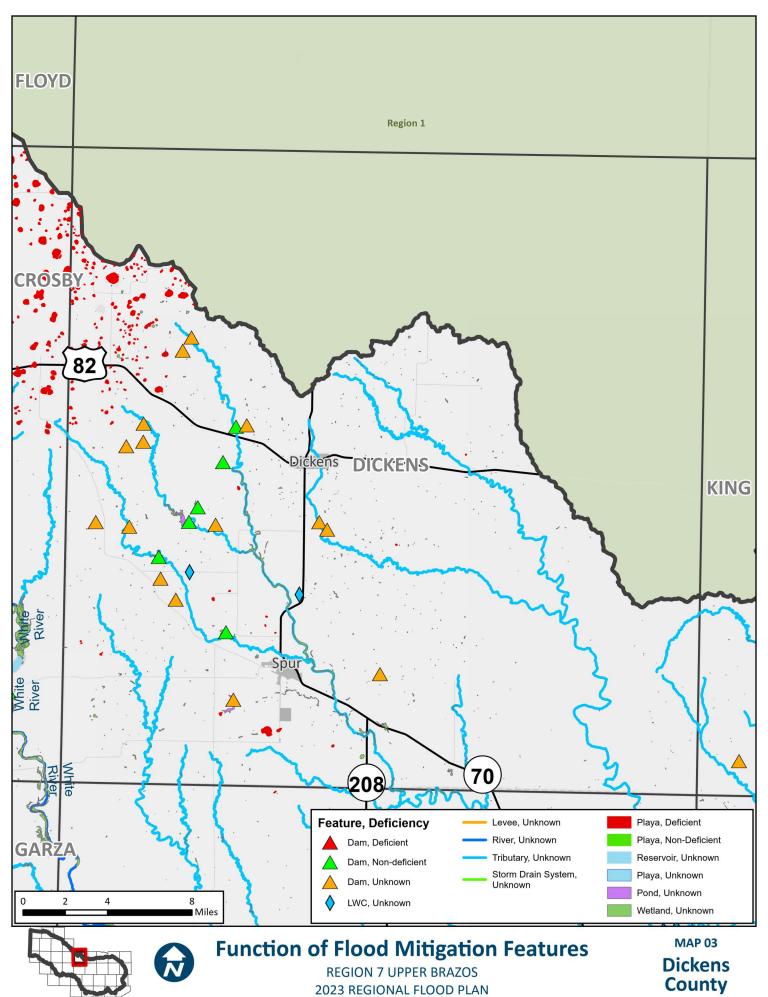

## **APPENDIX A - REQUIRED MAPS - COUNTY MAPBOOKS**

MAP 3: NON-FUNCTIONAL OR DEFICIENT FLOOD MITIGATION FEATURES OR INFRASTRUCTURE (2.1 TASK 1)

## **Function of Flood Mitigation Features**

**REGION 7 UPPER BRAZOS** 2023 REGIONAL FLOOD PLAN

**Bailey** County

2023 REGIONAL FLOOD PLAN rking\_JN\Amended RFP Components\Amended RFP Components.aprx

Lamb County

Crosby County

**REGION 7 UPPER BRAZOS** 2023 REGIONAL FLOOD PLAN **Dickens County** 

King County

Knox **County** 

**REGION 7 UPPER BRAZOS** 2023 REGIONAL FLOOD PLAN

**Baylor** County

**Archer County** 

**REGION 7 UPPER BRAZOS** 2023 REGIONAL FLOOD PLAN