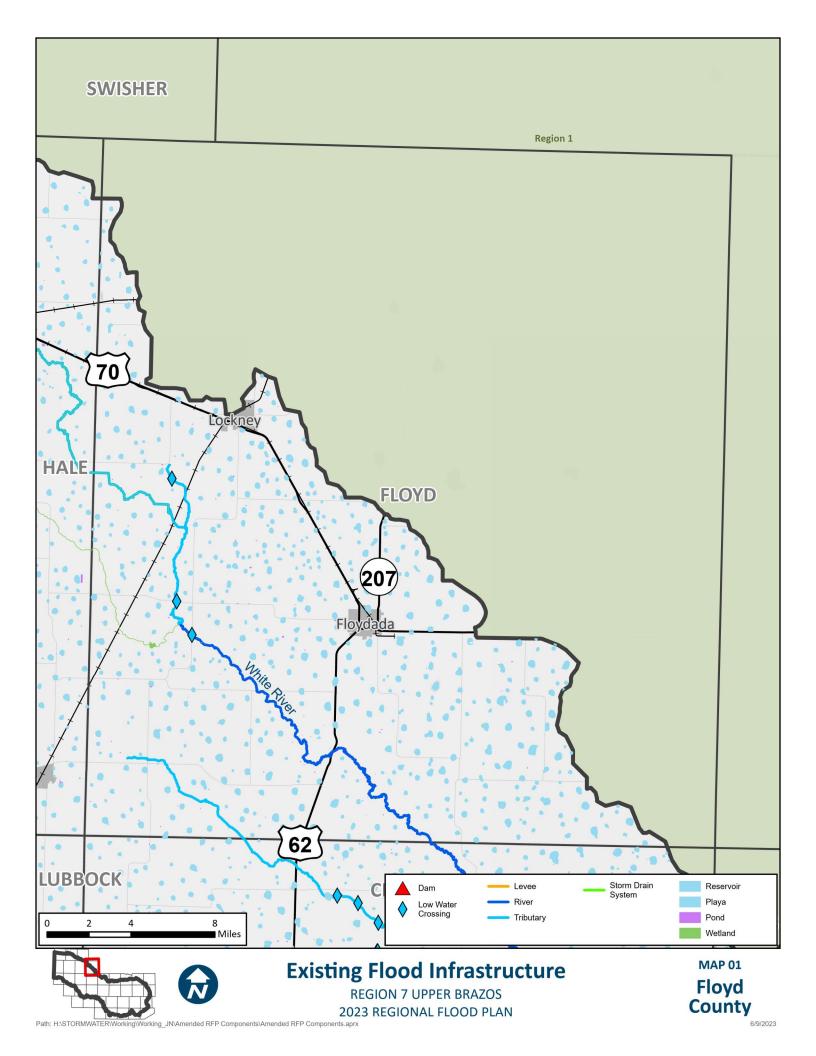

## **APPENDIX A - REQUIRED MAPS - COUNTY MAPBOOKS**

MAP 1: EXISTING FLOOD INFRASTRUCTURE (2.1 TASK 1)

**Terry** County

**REGION 7 UPPER BRAZOS** 2023 REGIONAL FLOOD PLAN

Lynn County

**REGION 7 UPPER BRAZOS** 2023 REGIONAL FLOOD PLAN

MAP 4 Garza **County** 

Kent County

MAP 4
Stonewall
County

Haskell **County** 