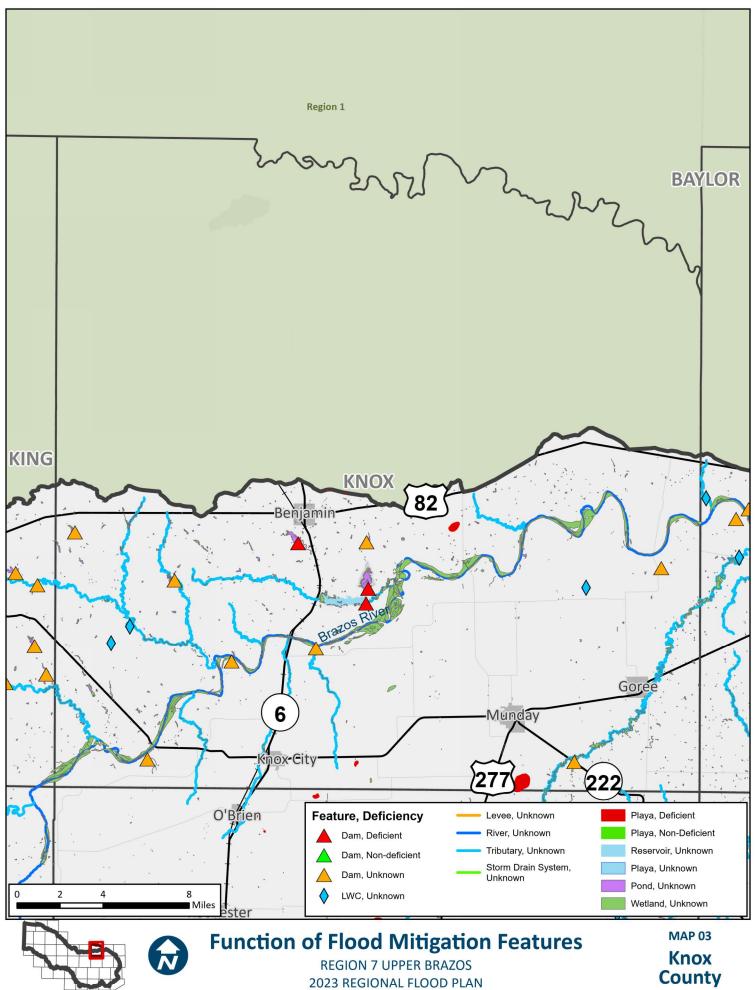

## **APPENDIX A - REQUIRED MAPS - COUNTY MAPBOOKS**

MAP 3: NON-FUNCTIONAL OR DEFICIENT FLOOD MITIGATION FEATURES OR INFRASTRUCTURE (2.1 TASK 1)

## **Function of Flood Mitigation Features**

**REGION 7 UPPER BRAZOS** 2023 REGIONAL FLOOD PLAN

**Bailey** County

2023 REGIONAL FLOOD PLAN rking\_JN\Amended RFP Components\Amended RFP Components.aprx

Lamb County