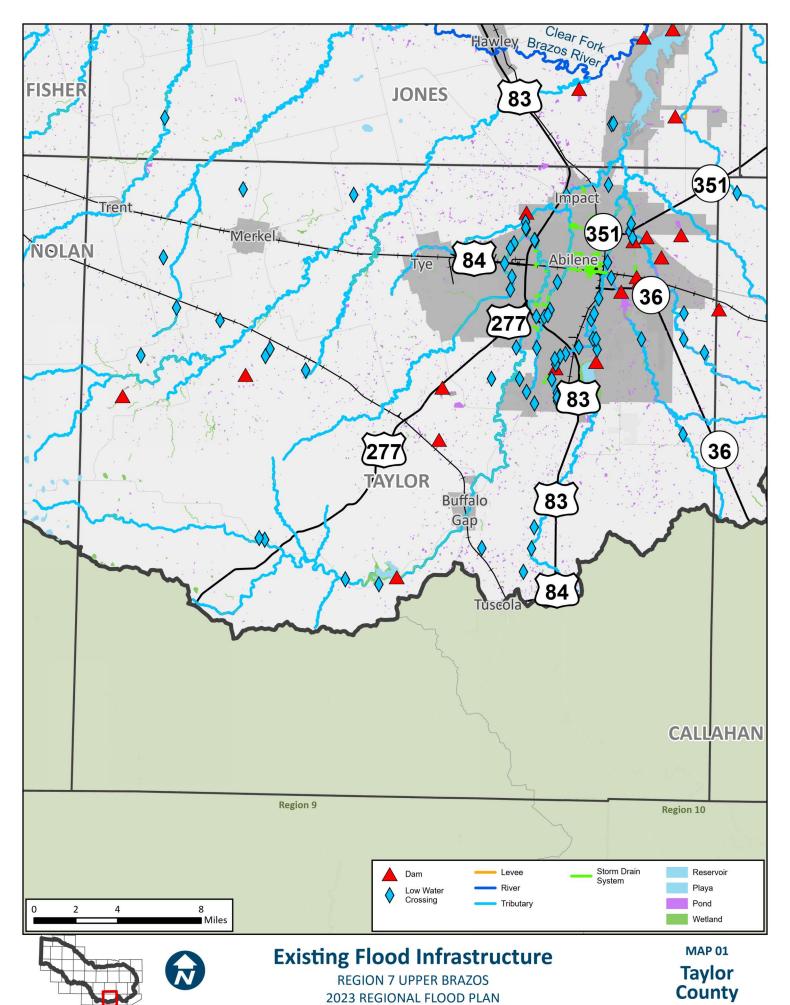

## **Existing Flood Infrastructure**

**REGION 7 UPPER BRAZOS** 2023 REGIONAL FLOOD PLAN

**Bailey** County

Cochran County

**Hockley** County

Terry County

2023 REGIONAL FLOOD PLAN

County

Dawson County

2023 REGIONAL FLOOD PLAN orking\_JN\Amended RFP Components\Amended RFP Components.aprx

County

Mitchell County

County

2023 REGIONAL FLOOD PLAN JN\Amended RFP Components\Amended RFP Components.aprx

REGION 7 UPPER BRAZOS 2023 REGIONAL FLOOD PLAN MAP 4
Taylor
County

REGION 7 UPPER BRAZOS 2023 REGIONAL FLOOD PLAN MAP 4

Callahan

County

**REGION 7 UPPER BRAZOS** 2023 REGIONAL FLOOD PLAN **Eastland County**