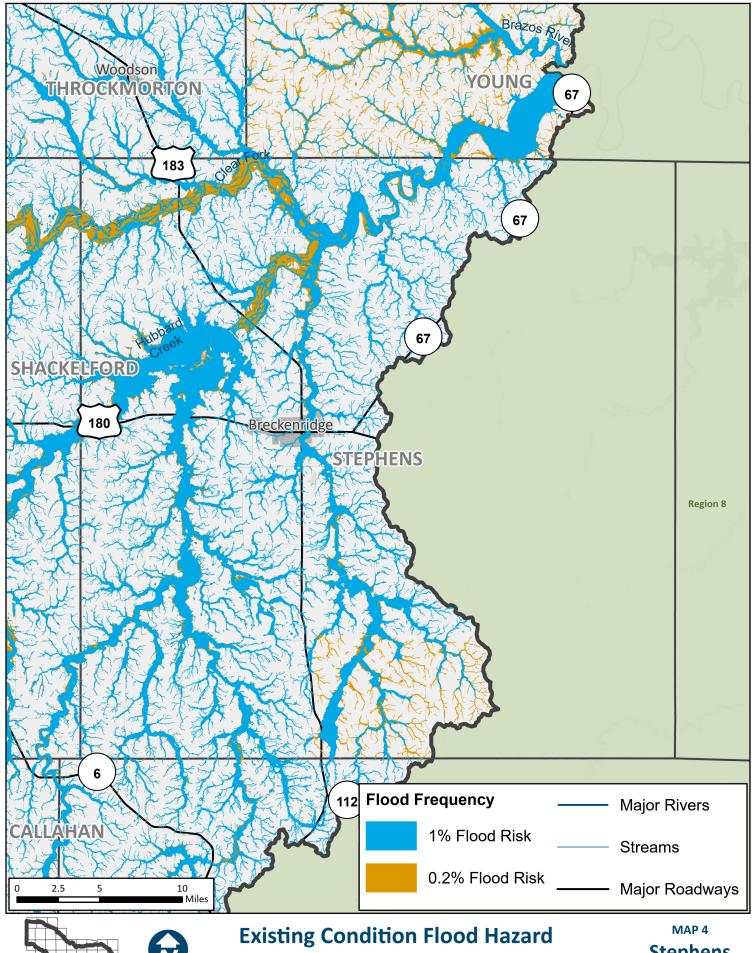

**REGION 7 UPPER BRAZOS** 2023 REGIONAL FLOOD PLAN

**Fisher** County

**Jones** County

**Shackelford** County

**Stephens** County

REGION 7 UPPER BRAZOS 2023 REGIONAL FLOOD PLAN MAP 4
Mitchell
County

REGION 7 UPPER BRAZOS 2023 REGIONAL FLOOD PLAN MAP 4
Nolan
County