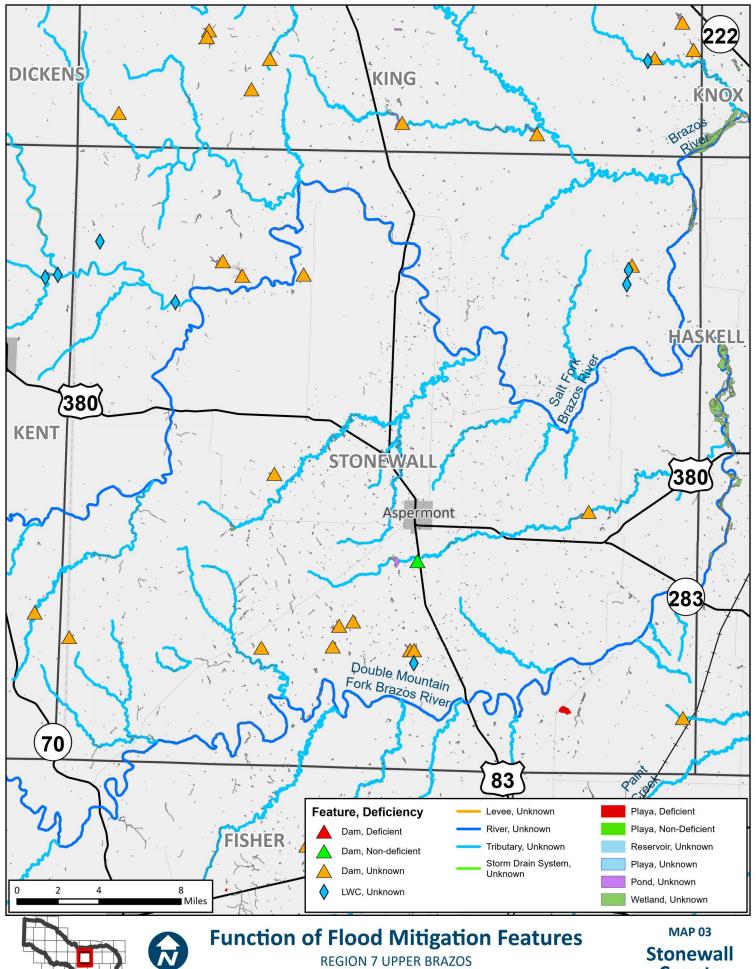

## **APPENDIX A - REQUIRED MAPS - COUNTY MAPBOOKS**

MAP 3: NON-FUNCTIONAL OR DEFICIENT FLOOD MITIGATION FEATURES OR INFRASTRUCTURE (2.1 TASK 1)

## **Function of Flood Mitigation Features**

**REGION 7 UPPER BRAZOS** 2023 REGIONAL FLOOD PLAN

**Bailey** County

2023 REGIONAL FLOOD PLAN rking\_JN\Amended RFP Components\Amended RFP Components.aprx

Lamb County

Cochran County

Hockley County

2023 REGIONAL FLOOD PLAN rking\_JN\Amended RFP Components\Amended RFP Components.aprx

Lubbock County

Terry County

Lynn County

2023 REGIONAL FLOOD PLAN rking\_JN\Amended RFP Components\Amended RFP Components.aprx

2023 REGIONAL FLOOD PLAN rking\_JN\Amended RFP Components\Amended RFP Components.aprx

**Dawson** County

**Borden** County

**Scurry** County

Mitchell **County** 

**Taylor** County

Callahan County

**Eastland** County