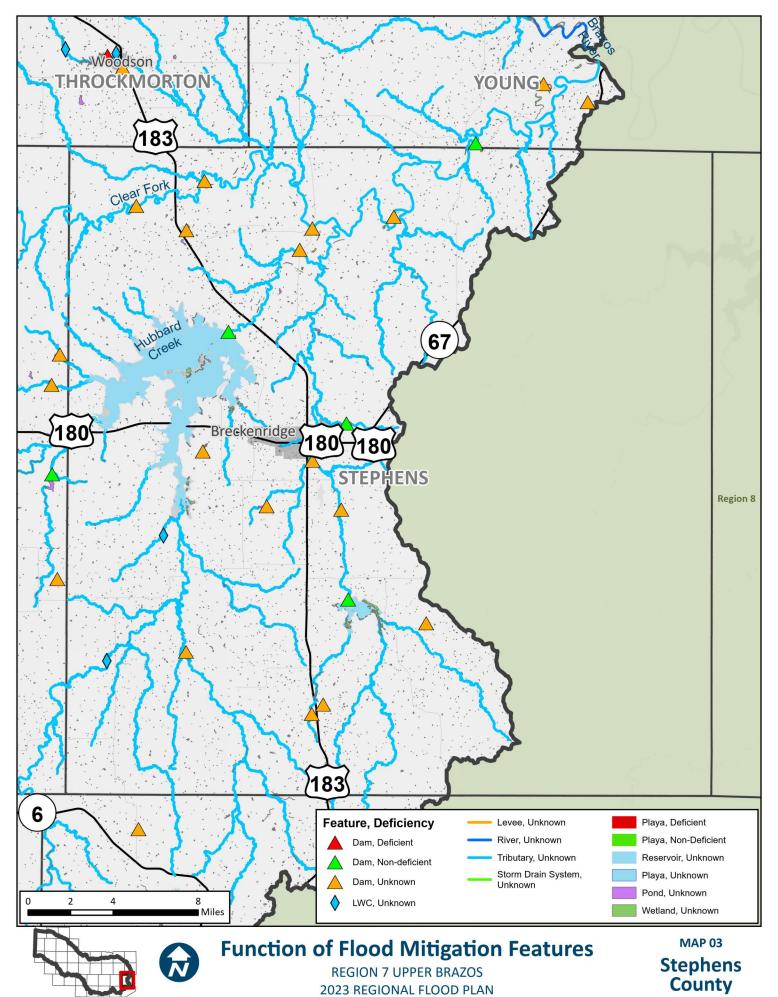

## **APPENDIX A - REQUIRED MAPS - COUNTY MAPBOOKS**

MAP 3: NON-FUNCTIONAL OR DEFICIENT FLOOD MITIGATION FEATURES OR INFRASTRUCTURE (2.1 TASK 1)

## **Function of Flood Mitigation Features**

**REGION 7 UPPER BRAZOS** 2023 REGIONAL FLOOD PLAN

**Bailey** County

2023 REGIONAL FLOOD PLAN rking\_JN\Amended RFP Components\Amended RFP Components.aprx

Lamb County

2023 REGIONAL FLOOD PLAN rking\_JN\Amended RFP Components\Amended RFP Components.aprx

**Dawson** County

**Borden** County

**Scurry** County

Mitchell **County** 

**Taylor** County

Callahan County

**Eastland** County

**REGION 7 UPPER BRAZOS** 2023 REGIONAL FLOOD PLAN

**Fisher** County

**Jones** County

**Shackelford** County

**Stephens** County

REGION 7 UPPER BRAZOS 2023 REGIONAL FLOOD PLAN MAP 4
Mitchell
County

REGION 7 UPPER BRAZOS 2023 REGIONAL FLOOD PLAN MAP 4
Nolan
County