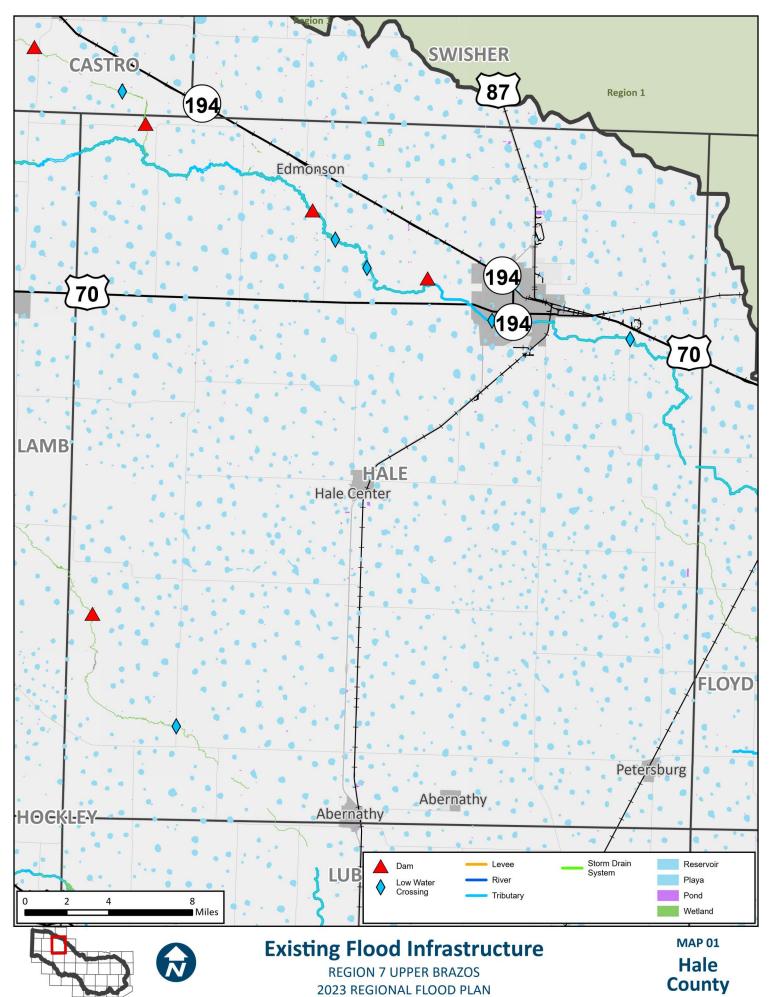

## **APPENDIX A - REQUIRED MAPS - COUNTY MAPBOOKS**

MAP 1: EXISTING FLOOD INFRASTRUCTURE (2.1 TASK 1)

2023 REGIONAL FLOOD PLAN

**County** 

REGION 7 UPPER BRAZOS 2023 REGIONAL FLOOD PLAN MAP 4
Bailey
County

REGION 7 UPPER BRAZOS 2023 REGIONAL FLOOD PLAN MAP 4
Lamb
County

Hale **County** 

2023 REGIONAL FLOOD PLAN