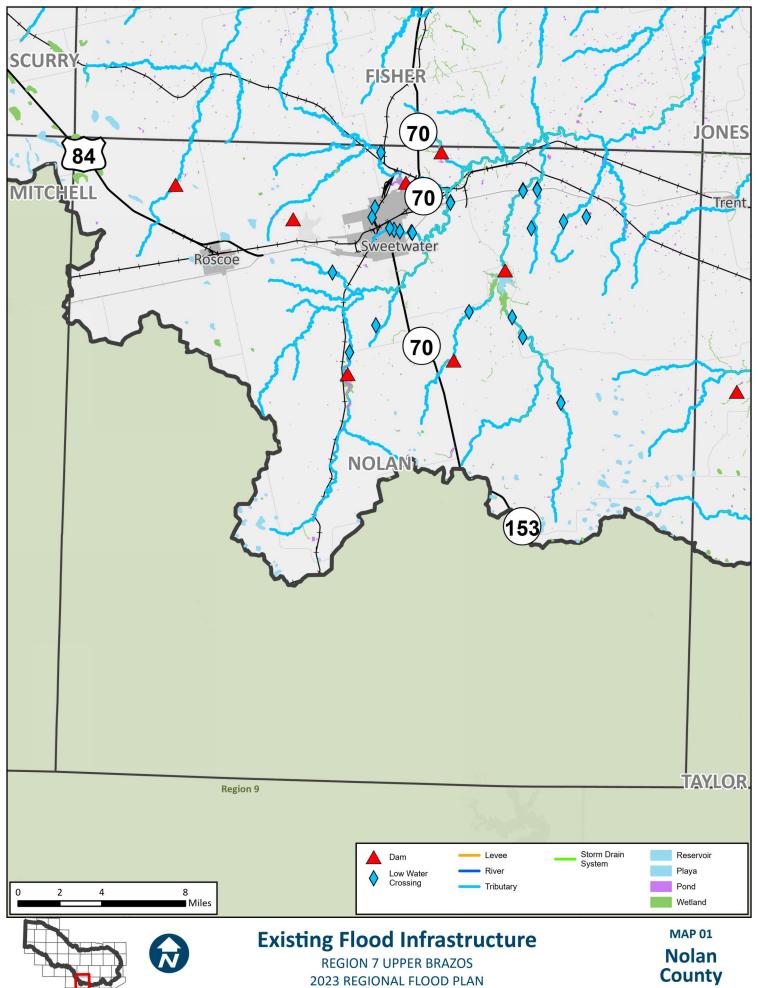

## **Existing Flood Infrastructure**

**REGION 7 UPPER BRAZOS** 2023 REGIONAL FLOOD PLAN

**Bailey** County

Cochran County

**Hockley** County

Terry County

2023 REGIONAL FLOOD PLAN

County

Dawson County

2023 REGIONAL FLOOD PLAN orking\_JN\Amended RFP Components\Amended RFP Components.aprx

County

Mitchell County

County

2023 REGIONAL FLOOD PLAN JN\Amended RFP Components\Amended RFP Components.aprx

REGION 7 UPPER BRAZOS 2023 REGIONAL FLOOD PLAN MAP 4
Taylor
County

REGION 7 UPPER BRAZOS 2023 REGIONAL FLOOD PLAN MAP 4

Callahan

County

**REGION 7 UPPER BRAZOS** 2023 REGIONAL FLOOD PLAN **Eastland County**