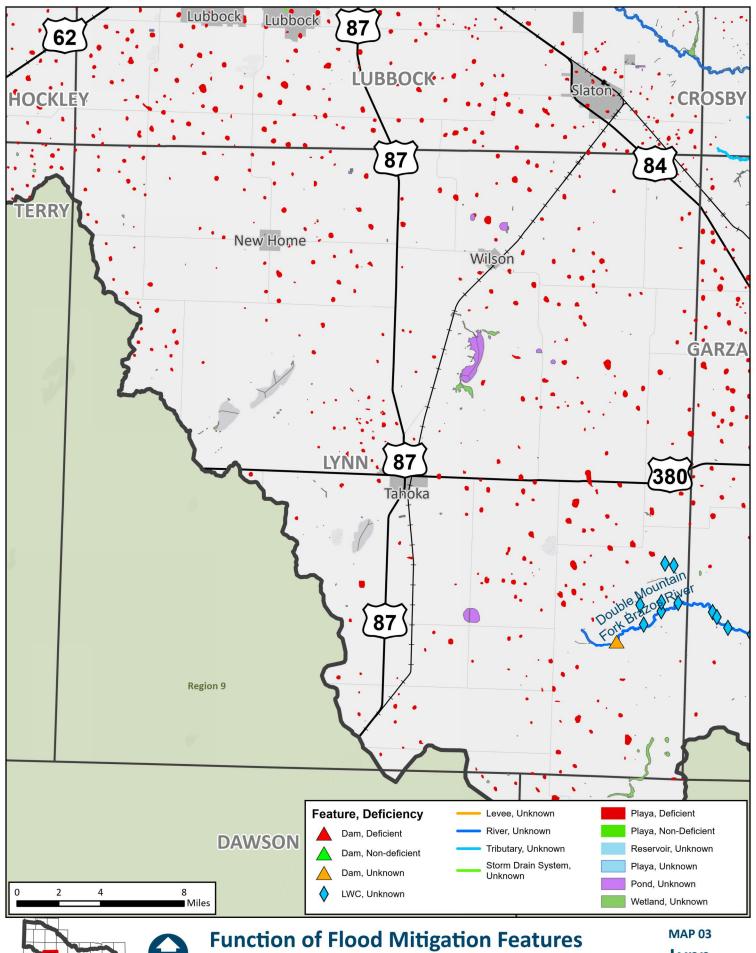

## **APPENDIX A - REQUIRED MAPS - COUNTY MAPBOOKS**

MAP 3: NON-FUNCTIONAL OR DEFICIENT FLOOD MITIGATION FEATURES OR INFRASTRUCTURE (2.1 TASK 1)

## **Function of Flood Mitigation Features**

**REGION 7 UPPER BRAZOS** 2023 REGIONAL FLOOD PLAN

**Bailey** County

2023 REGIONAL FLOOD PLAN rking\_JN\Amended RFP Components\Amended RFP Components.aprx

Lamb County

Cochran County

Hockley County

2023 REGIONAL FLOOD PLAN rking\_JN\Amended RFP Components\Amended RFP Components.aprx

Lubbock County

Terry County

Lynn County

2023 REGIONAL FLOOD PLAN rking\_JN\Amended RFP Components\Amended RFP Components.aprx

2023 REGIONAL FLOOD PLAN rking\_JN\Amended RFP Components\Amended RFP Components.aprx

**Dawson** County

**Borden** County

**Scurry** County

Mitchell **County** 

**Taylor** County

Callahan County

**Eastland** County