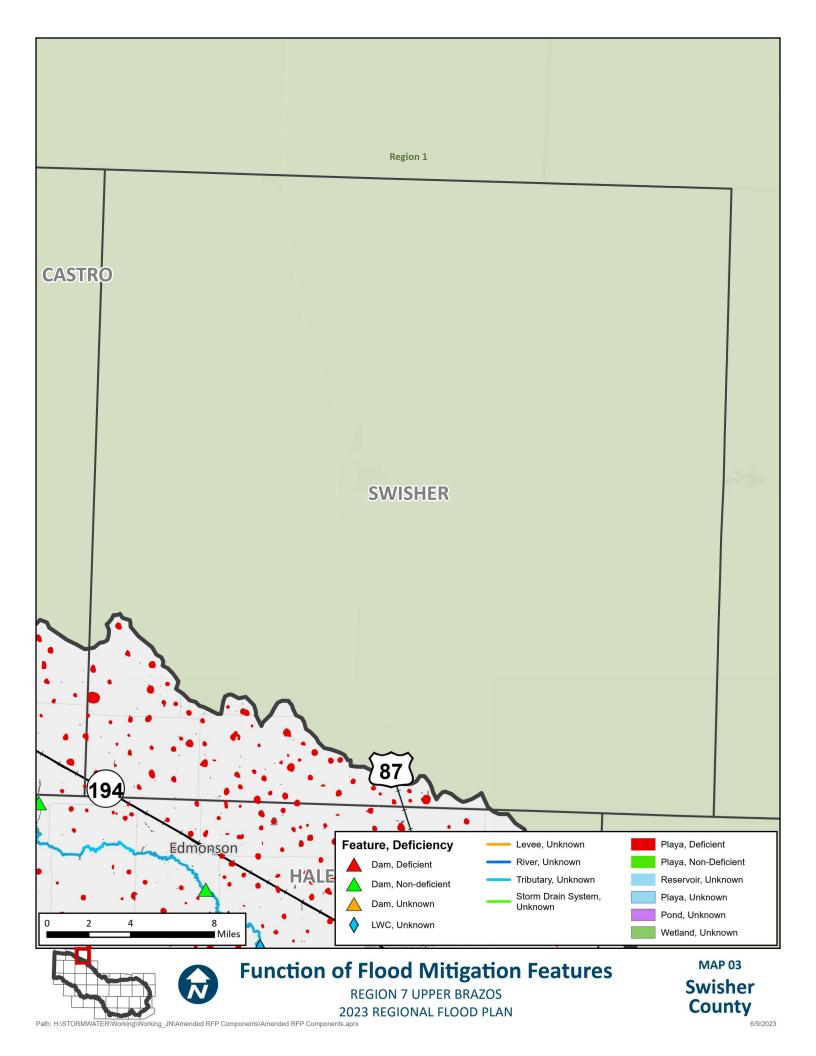

## **APPENDIX A - REQUIRED MAPS - COUNTY MAPBOOKS**

MAP 3: NON-FUNCTIONAL OR DEFICIENT FLOOD MITIGATION FEATURES OR INFRASTRUCTURE (2.1 TASK 1)

## **Function of Flood Mitigation Features**

**REGION 7 UPPER BRAZOS** 2023 REGIONAL FLOOD PLAN

**Bailey** County

2023 REGIONAL FLOOD PLAN rking\_JN\Amended RFP Components\Amended RFP Components.aprx

Lamb County