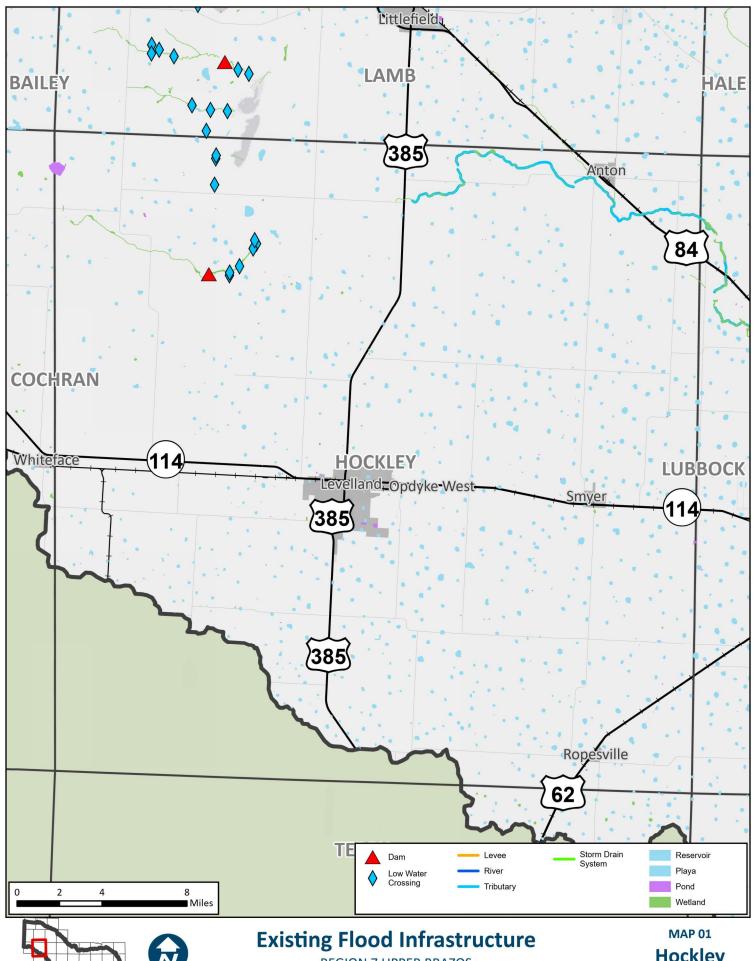

## **Existing Flood Infrastructure**

**REGION 7 UPPER BRAZOS** 2023 REGIONAL FLOOD PLAN

**Bailey** County

Cochran County

**Hockley** County

Terry County

2023 REGIONAL FLOOD PLAN

County