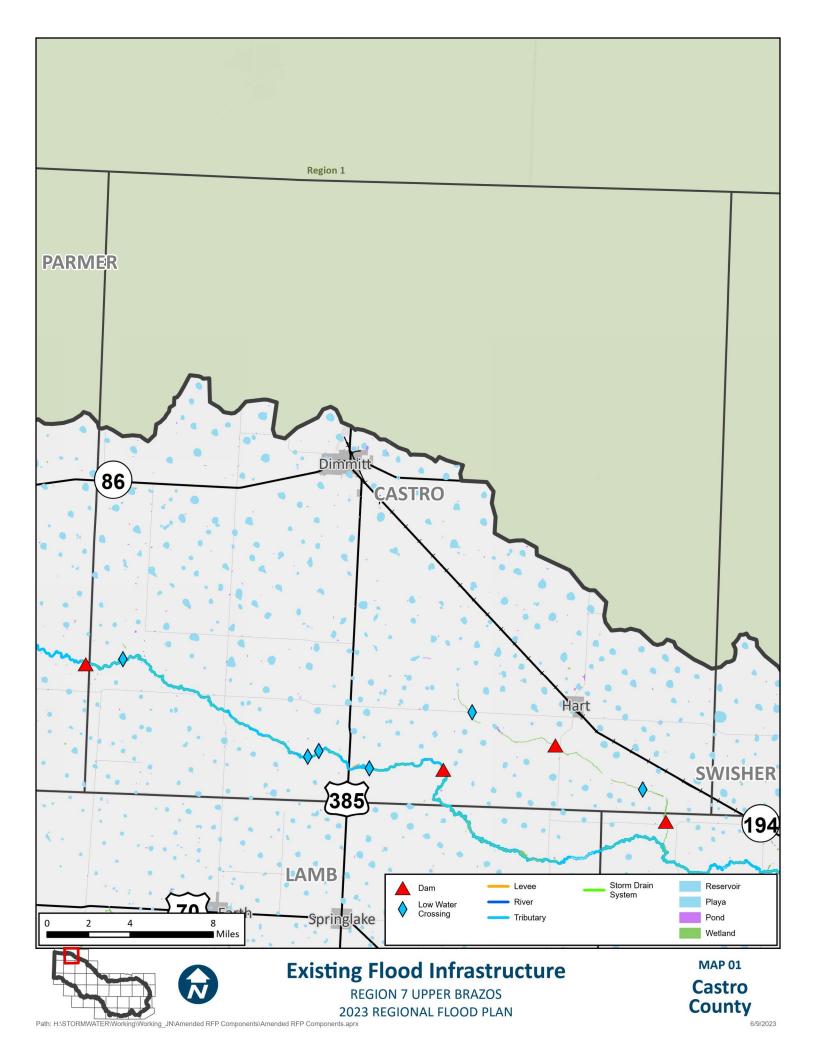

## **APPENDIX A - REQUIRED MAPS - COUNTY MAPBOOKS**

MAP 1: EXISTING FLOOD INFRASTRUCTURE (2.1 TASK 1)

## **Existing Flood Infrastructure**

**REGION 7 UPPER BRAZOS** 2023 REGIONAL FLOOD PLAN

**Bailey** County

Cochran County

**Hockley** County

Terry County

2023 REGIONAL FLOOD PLAN

County