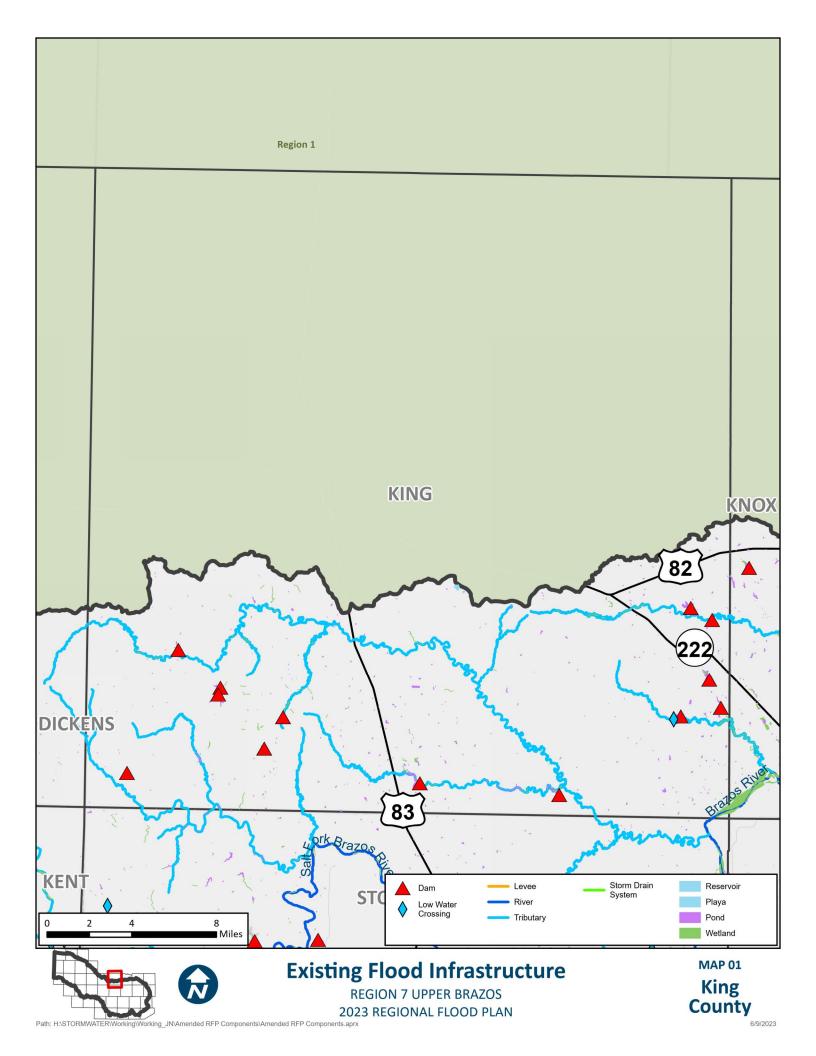

Crosby County

**REGION 7 UPPER BRAZOS** 2023 REGIONAL FLOOD PLAN **Dickens County** 

King County

Knox **County** 

**REGION 7 UPPER BRAZOS** 2023 REGIONAL FLOOD PLAN

**Baylor** County

**Archer County** 

**REGION 7 UPPER BRAZOS** 2023 REGIONAL FLOOD PLAN