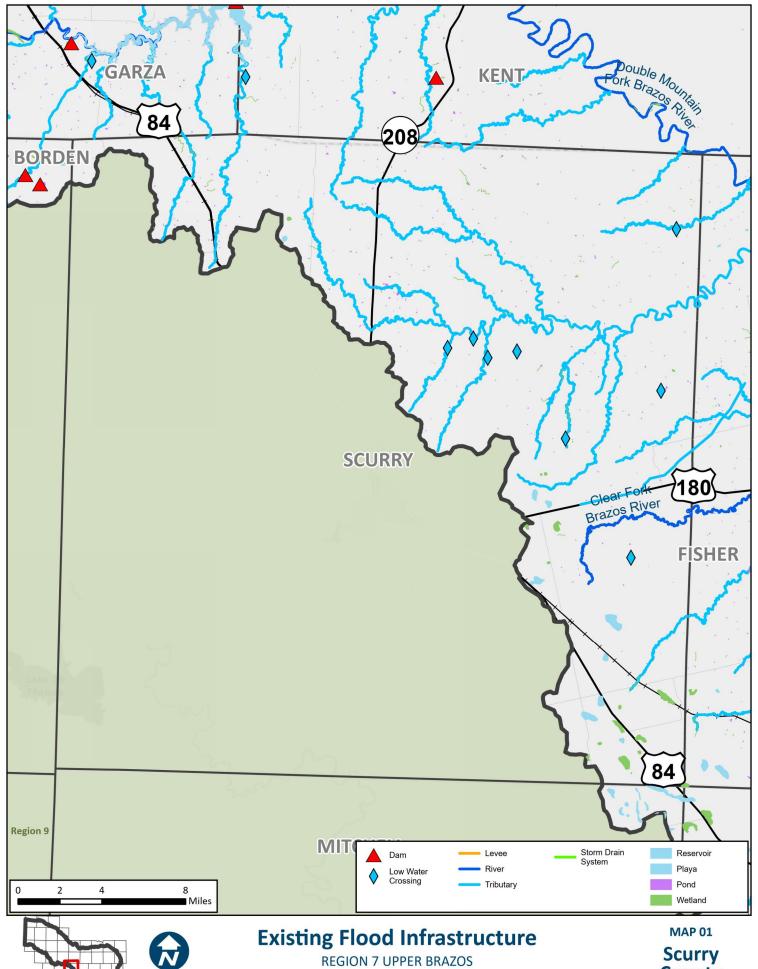

## **APPENDIX A - REQUIRED MAPS - COUNTY MAPBOOKS**

MAP 1: EXISTING FLOOD INFRASTRUCTURE (2.1 TASK 1)

## **Existing Flood Infrastructure**

**REGION 7 UPPER BRAZOS** 2023 REGIONAL FLOOD PLAN

**Bailey** County

Cochran County

**Hockley** County

Terry County

2023 REGIONAL FLOOD PLAN

County

Dawson County

2023 REGIONAL FLOOD PLAN orking\_JN\Amended RFP Components\Amended RFP Components.aprx

County

Mitchell County

County

2023 REGIONAL FLOOD PLAN JN\Amended RFP Components\Amended RFP Components.aprx