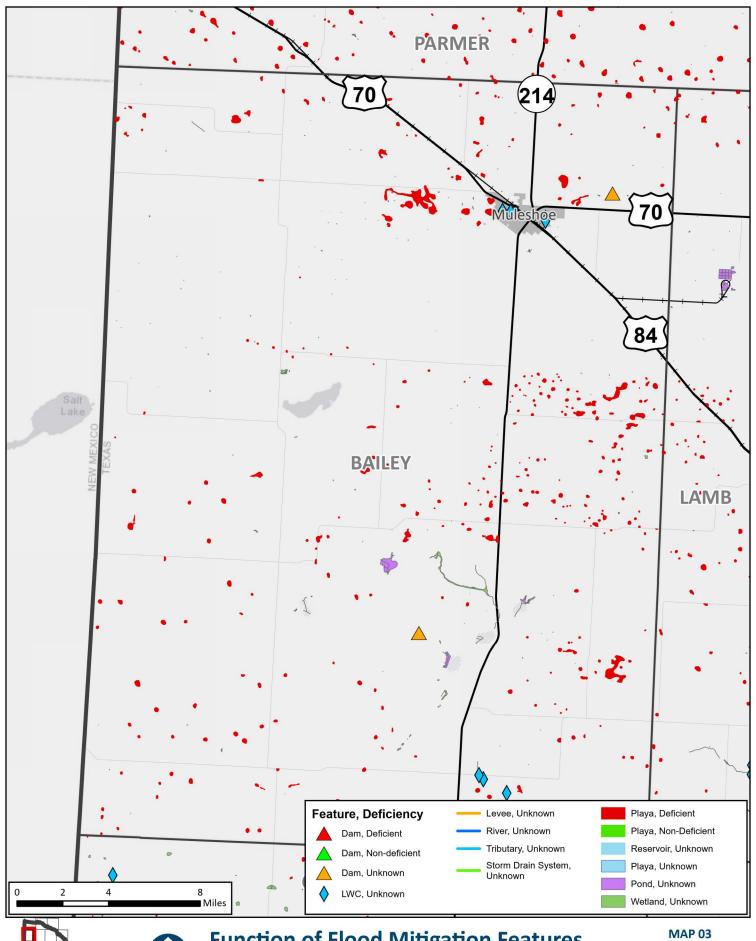

## **APPENDIX A - REQUIRED MAPS - COUNTY MAPBOOKS**

MAP 3: NON-FUNCTIONAL OR DEFICIENT FLOOD MITIGATION FEATURES OR INFRASTRUCTURE (2.1 TASK 1)

## **Function of Flood Mitigation Features**

**REGION 7 UPPER BRAZOS** 2023 REGIONAL FLOOD PLAN

**Bailey** County

2023 REGIONAL FLOOD PLAN rking\_JN\Amended RFP Components\Amended RFP Components.aprx

Lamb County