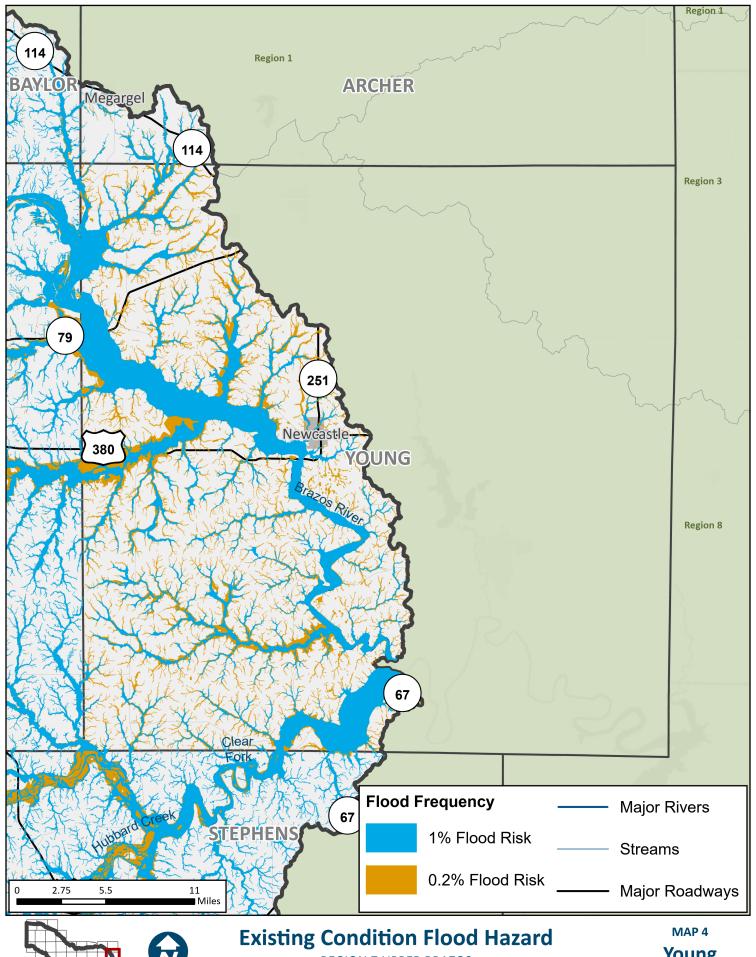

**Throckmorton County** 

Young County

REGION 7 UPPER BRAZOS 2023 REGIONAL FLOOD PLAN MAP 4

Dawson
County

REGION 7 UPPER BRAZOS 2023 REGIONAL FLOOD PLAN MAP 4
Borden
County

REGION 7 UPPER BRAZOS 2023 REGIONAL FLOOD PLAN MAP 4
Scurry
County