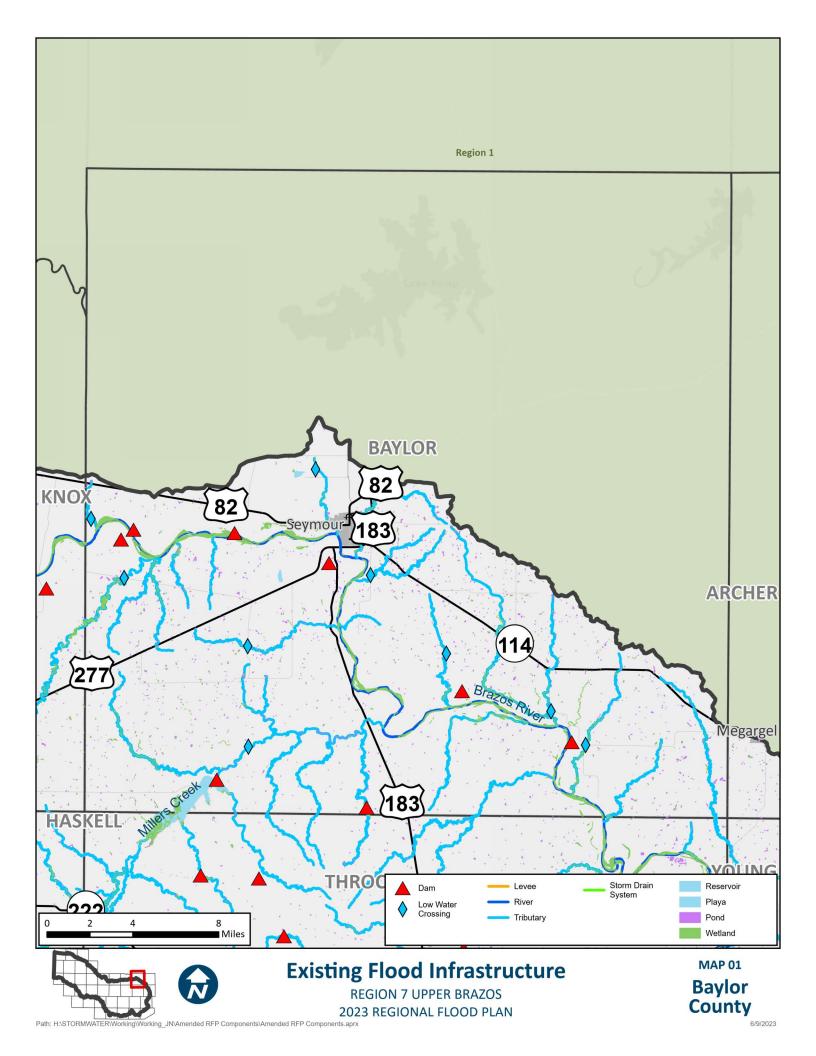

## **APPENDIX A - REQUIRED MAPS - COUNTY MAPBOOKS**

MAP 1: EXISTING FLOOD INFRASTRUCTURE (2.1 TASK 1)

## **Existing Flood Infrastructure**

**REGION 7 UPPER BRAZOS** 2023 REGIONAL FLOOD PLAN

**Bailey** County

Cochran County

**Hockley** County

Terry County

2023 REGIONAL FLOOD PLAN

County

Crosby County

**REGION 7 UPPER BRAZOS** 2023 REGIONAL FLOOD PLAN **Dickens County** 

King County

Knox **County** 

**REGION 7 UPPER BRAZOS** 2023 REGIONAL FLOOD PLAN

**Baylor** County

**Archer County** 

**REGION 7 UPPER BRAZOS** 2023 REGIONAL FLOOD PLAN