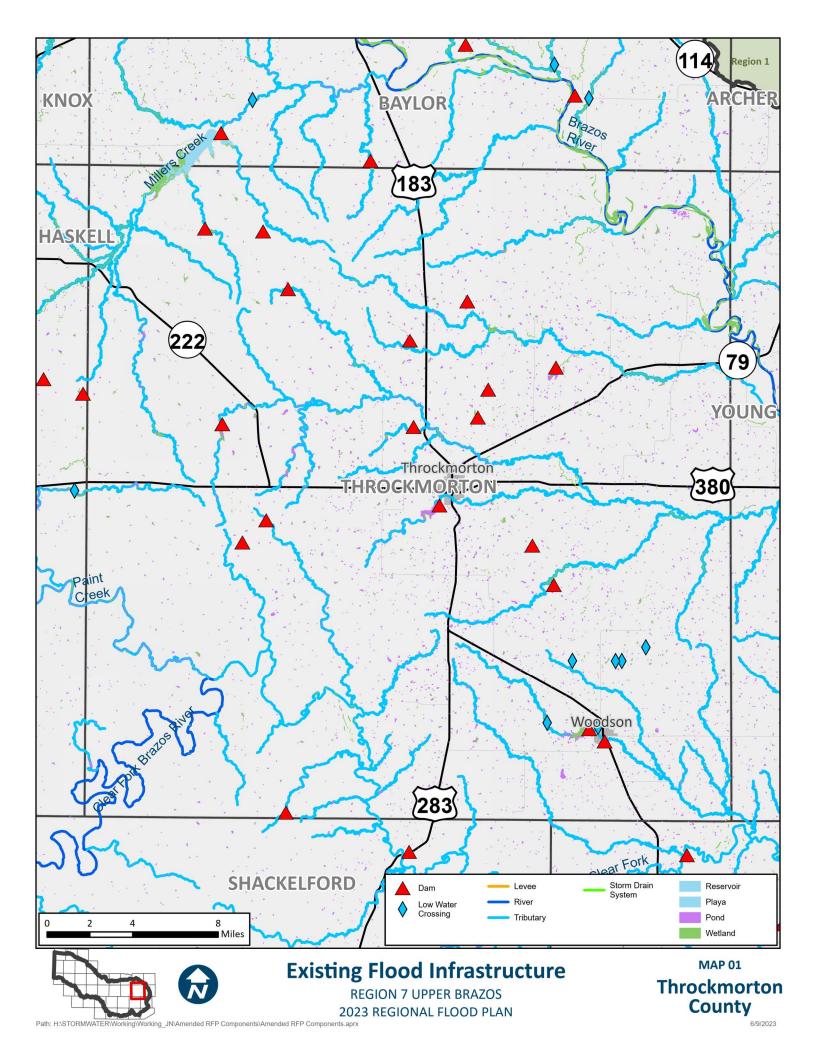

## **APPENDIX A - REQUIRED MAPS - COUNTY MAPBOOKS**

MAP 1: EXISTING FLOOD INFRASTRUCTURE (2.1 TASK 1)

## **Existing Flood Infrastructure**

**REGION 7 UPPER BRAZOS** 2023 REGIONAL FLOOD PLAN

**Bailey** County

Cochran County

**Hockley** County

Terry County

2023 REGIONAL FLOOD PLAN

County