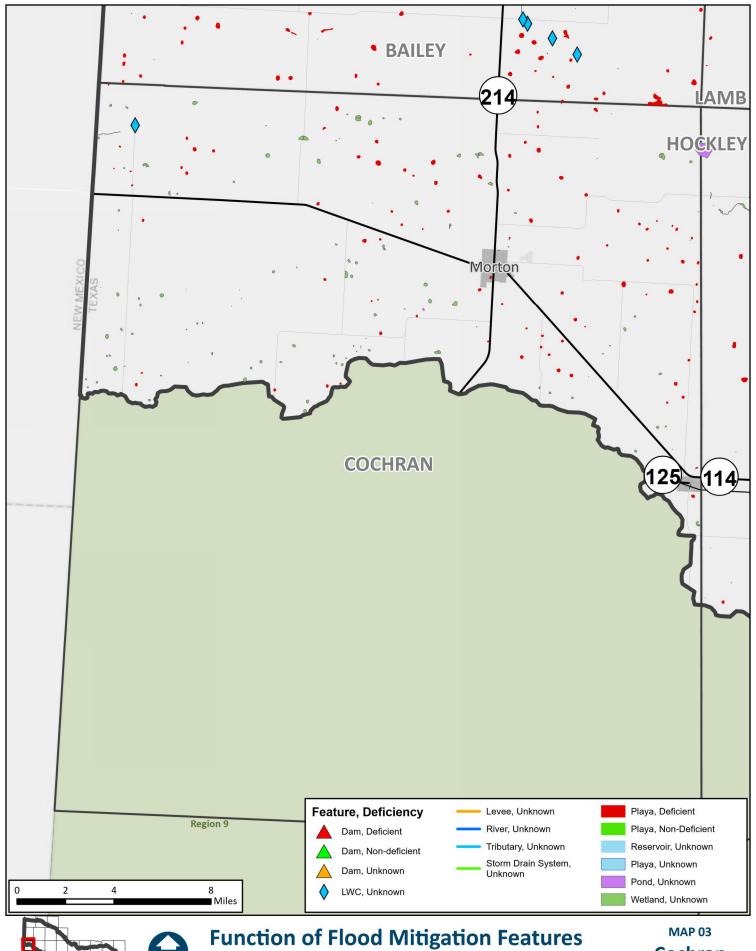

## **APPENDIX A - REQUIRED MAPS - COUNTY MAPBOOKS**

MAP 3: NON-FUNCTIONAL OR DEFICIENT FLOOD MITIGATION FEATURES OR INFRASTRUCTURE (2.1 TASK 1)

## **Function of Flood Mitigation Features**

**REGION 7 UPPER BRAZOS** 2023 REGIONAL FLOOD PLAN

**Bailey** County

2023 REGIONAL FLOOD PLAN rking\_JN\Amended RFP Components\Amended RFP Components.aprx

Lamb County

Cochran County

Hockley County

2023 REGIONAL FLOOD PLAN rking\_JN\Amended RFP Components\Amended RFP Components.aprx

Lubbock County

Terry County

Lynn County

2023 REGIONAL FLOOD PLAN rking\_JN\Amended RFP Components\Amended RFP Components.aprx