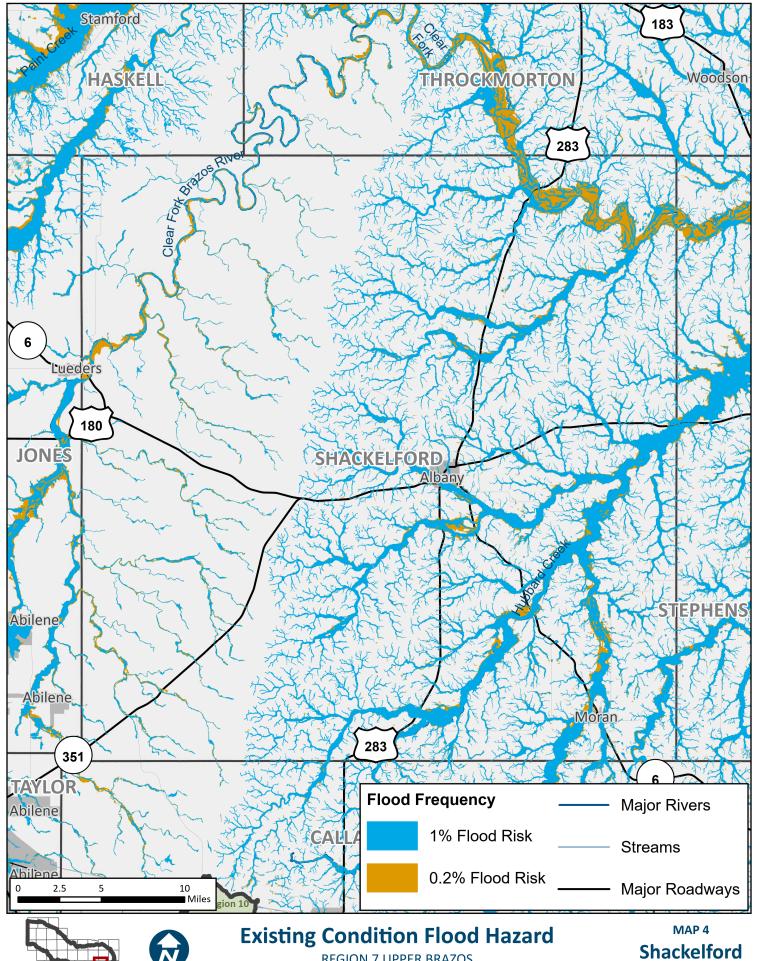

**REGION 7 UPPER BRAZOS** 2023 REGIONAL FLOOD PLAN

**Fisher** County

**Jones** County

**Shackelford** County

**Stephens** County

REGION 7 UPPER BRAZOS 2023 REGIONAL FLOOD PLAN MAP 4
Mitchell
County

REGION 7 UPPER BRAZOS 2023 REGIONAL FLOOD PLAN MAP 4
Nolan
County