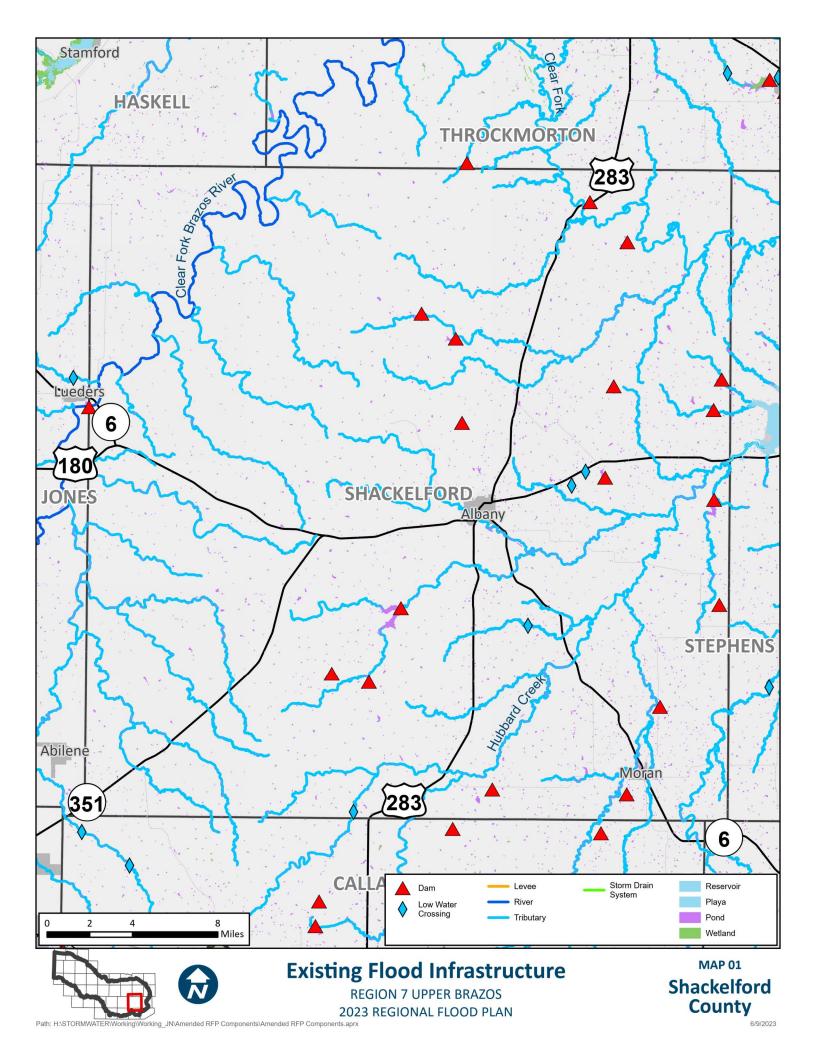

## **APPENDIX A - REQUIRED MAPS - COUNTY MAPBOOKS**

MAP 1: EXISTING FLOOD INFRASTRUCTURE (2.1 TASK 1)

## **Existing Flood Infrastructure**

**REGION 7 UPPER BRAZOS** 2023 REGIONAL FLOOD PLAN

**Bailey** County

Cochran County

**Hockley** County

Terry County

2023 REGIONAL FLOOD PLAN

County

**REGION 7 UPPER BRAZOS** 2023 REGIONAL FLOOD PLAN

**Fisher** County

**Jones** County

**Shackelford** County

**Stephens** County

REGION 7 UPPER BRAZOS 2023 REGIONAL FLOOD PLAN MAP 4
Mitchell
County

REGION 7 UPPER BRAZOS 2023 REGIONAL FLOOD PLAN MAP 4
Nolan
County