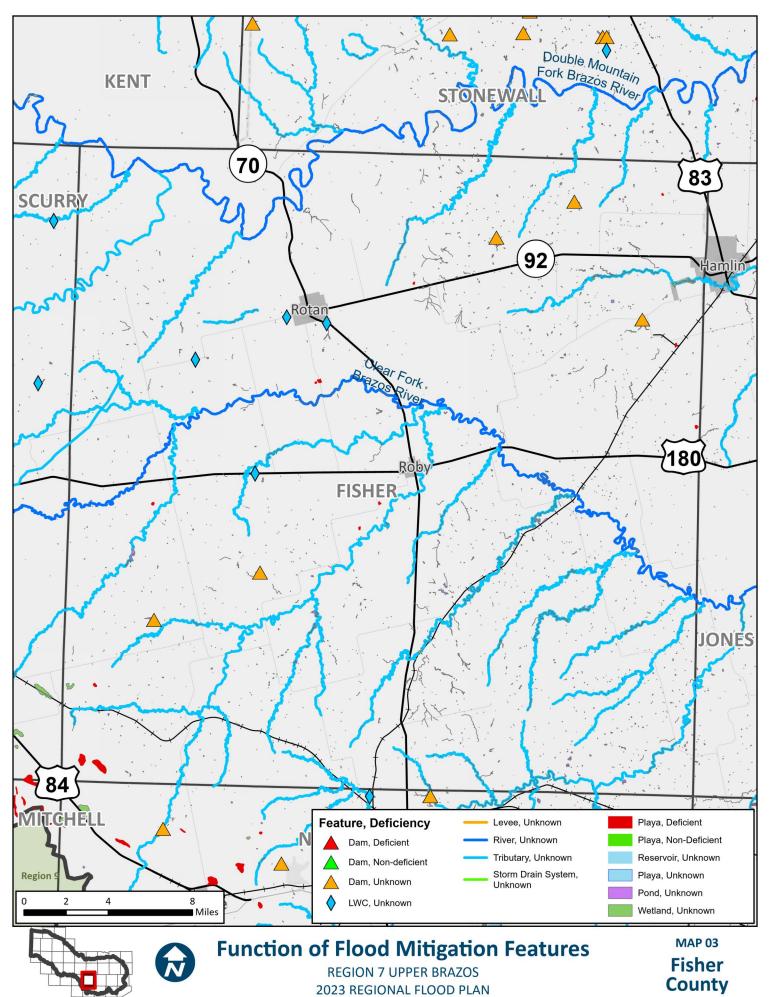

## **APPENDIX A - REQUIRED MAPS - COUNTY MAPBOOKS**

MAP 3: NON-FUNCTIONAL OR DEFICIENT FLOOD MITIGATION FEATURES OR INFRASTRUCTURE (2.1 TASK 1)

## **Function of Flood Mitigation Features**

**REGION 7 UPPER BRAZOS** 2023 REGIONAL FLOOD PLAN

**Bailey** County

2023 REGIONAL FLOOD PLAN rking\_JN\Amended RFP Components\Amended RFP Components.aprx

Lamb County

2023 REGIONAL FLOOD PLAN rking\_JN\Amended RFP Components\Amended RFP Components.aprx

**Dawson** County

**Borden** County

**Scurry** County

Mitchell **County** 

**Taylor** County

Callahan County

**Eastland** County

**REGION 7 UPPER BRAZOS** 2023 REGIONAL FLOOD PLAN

**Fisher** County

**Jones** County

**Shackelford** County

**Stephens** County

REGION 7 UPPER BRAZOS 2023 REGIONAL FLOOD PLAN MAP 4
Mitchell
County

REGION 7 UPPER BRAZOS 2023 REGIONAL FLOOD PLAN MAP 4
Nolan
County