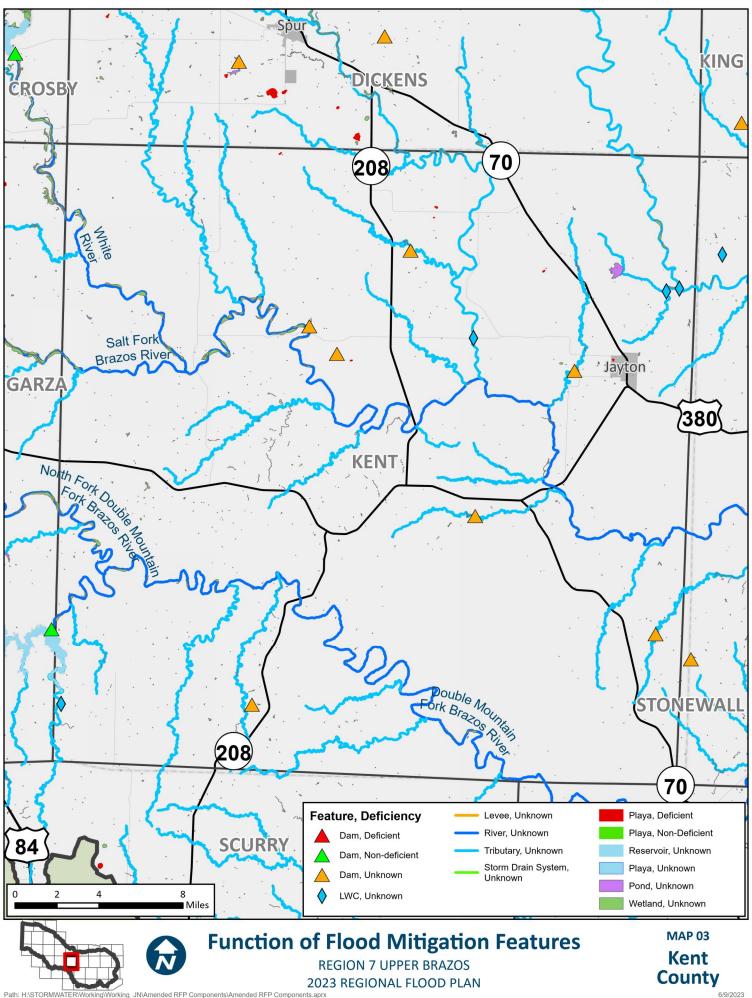

## **APPENDIX A - REQUIRED MAPS - COUNTY MAPBOOKS**

MAP 3: NON-FUNCTIONAL OR DEFICIENT FLOOD MITIGATION FEATURES OR INFRASTRUCTURE (2.1 TASK 1)

## **Function of Flood Mitigation Features**

**REGION 7 UPPER BRAZOS** 2023 REGIONAL FLOOD PLAN

**Bailey** County

2023 REGIONAL FLOOD PLAN rking\_JN\Amended RFP Components\Amended RFP Components.aprx

Lamb County

Cochran County

Hockley County

2023 REGIONAL FLOOD PLAN rking\_JN\Amended RFP Components\Amended RFP Components.aprx

Lubbock County

Terry County

Lynn County

2023 REGIONAL FLOOD PLAN rking\_JN\Amended RFP Components\Amended RFP Components.aprx

2023 REGIONAL FLOOD PLAN rking\_JN\Amended RFP Components\Amended RFP Components.aprx

**Dawson** County

**Borden** County

**Scurry** County

Mitchell **County** 

**Taylor** County

Callahan County

**Eastland** County