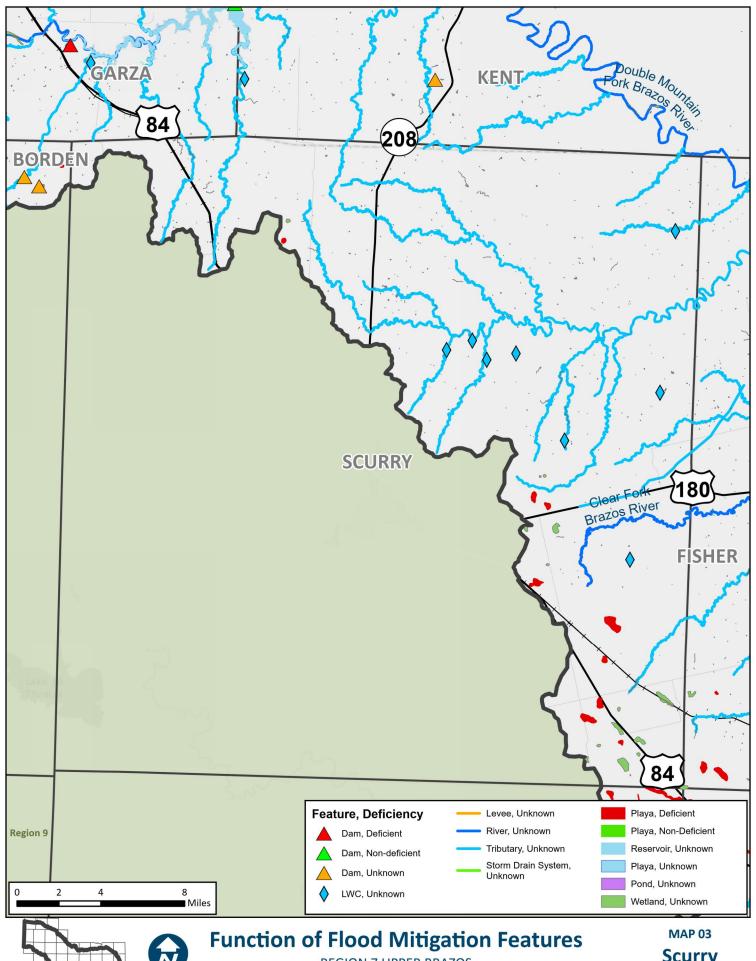

## **APPENDIX A - REQUIRED MAPS - COUNTY MAPBOOKS**

MAP 3: NON-FUNCTIONAL OR DEFICIENT FLOOD MITIGATION FEATURES OR INFRASTRUCTURE (2.1 TASK 1)

2023 REGIONAL FLOOD PLAN rking\_JN\Amended RFP Components\Amended RFP Components.aprx

**Dawson** County

**Borden** County

**Scurry** County

Mitchell **County** 

**Taylor** County

Callahan County

**Eastland** County