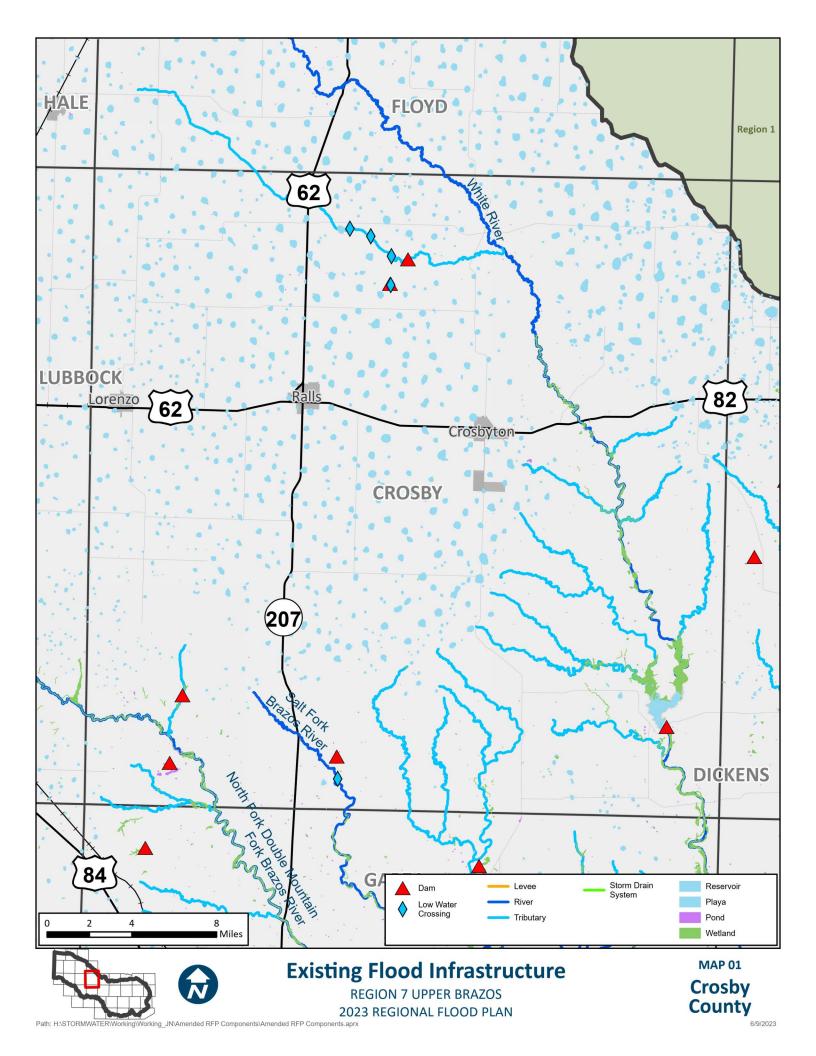

Crosby County

**REGION 7 UPPER BRAZOS** 2023 REGIONAL FLOOD PLAN **Dickens County** 

King County

Knox **County** 

**REGION 7 UPPER BRAZOS** 2023 REGIONAL FLOOD PLAN

**Baylor** County

**Archer County** 

**REGION 7 UPPER BRAZOS** 2023 REGIONAL FLOOD PLAN