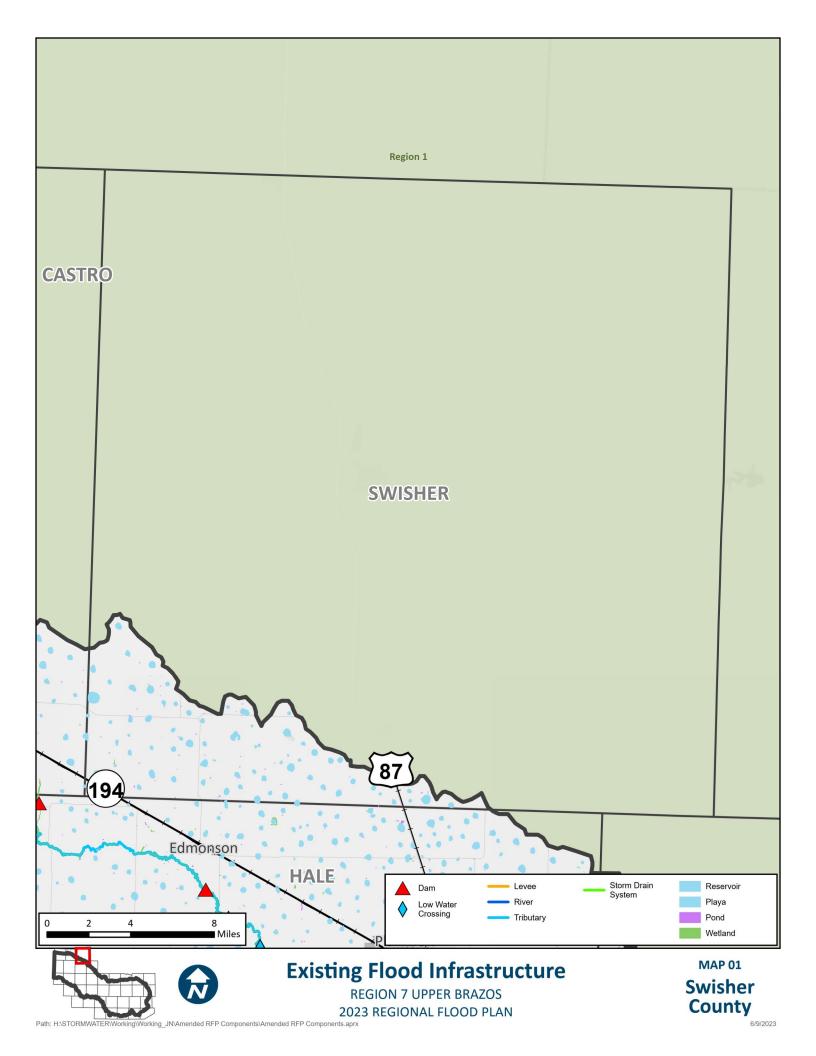

## **APPENDIX A - REQUIRED MAPS - COUNTY MAPBOOKS**

MAP 1: EXISTING FLOOD INFRASTRUCTURE (2.1 TASK 1)

## **Existing Flood Infrastructure**

**REGION 7 UPPER BRAZOS** 2023 REGIONAL FLOOD PLAN

**Bailey** County

Cochran County

**Hockley** County

Terry County

2023 REGIONAL FLOOD PLAN

County