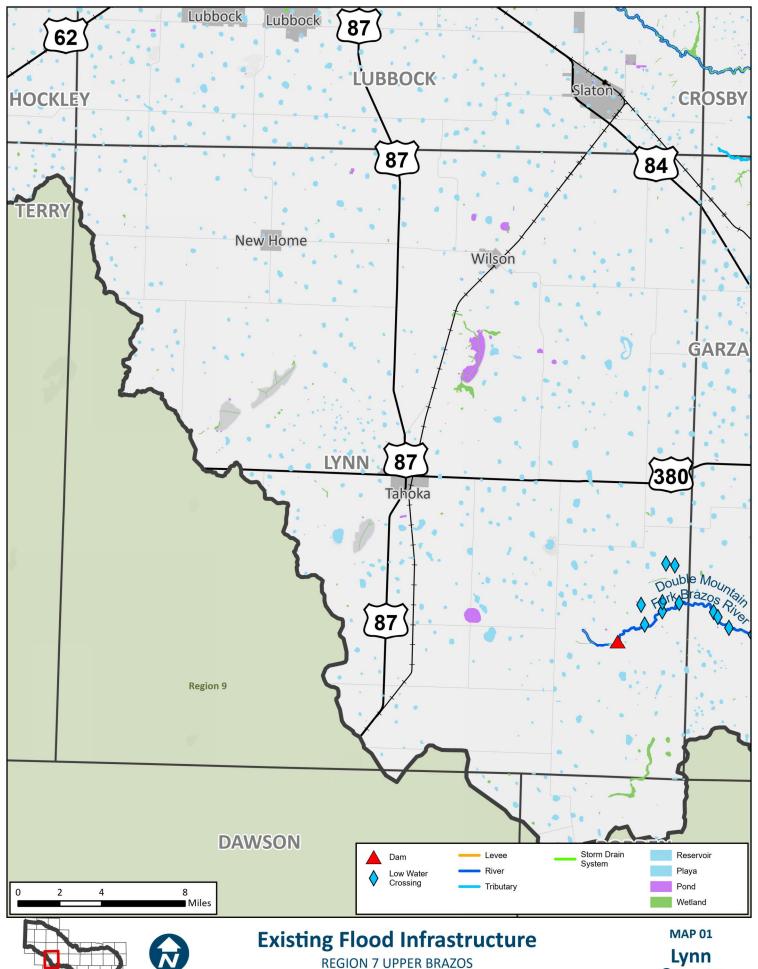

## **Existing Flood Infrastructure**

**REGION 7 UPPER BRAZOS** 2023 REGIONAL FLOOD PLAN

**Bailey** County

Cochran County

**Hockley** County

Terry County

2023 REGIONAL FLOOD PLAN

County