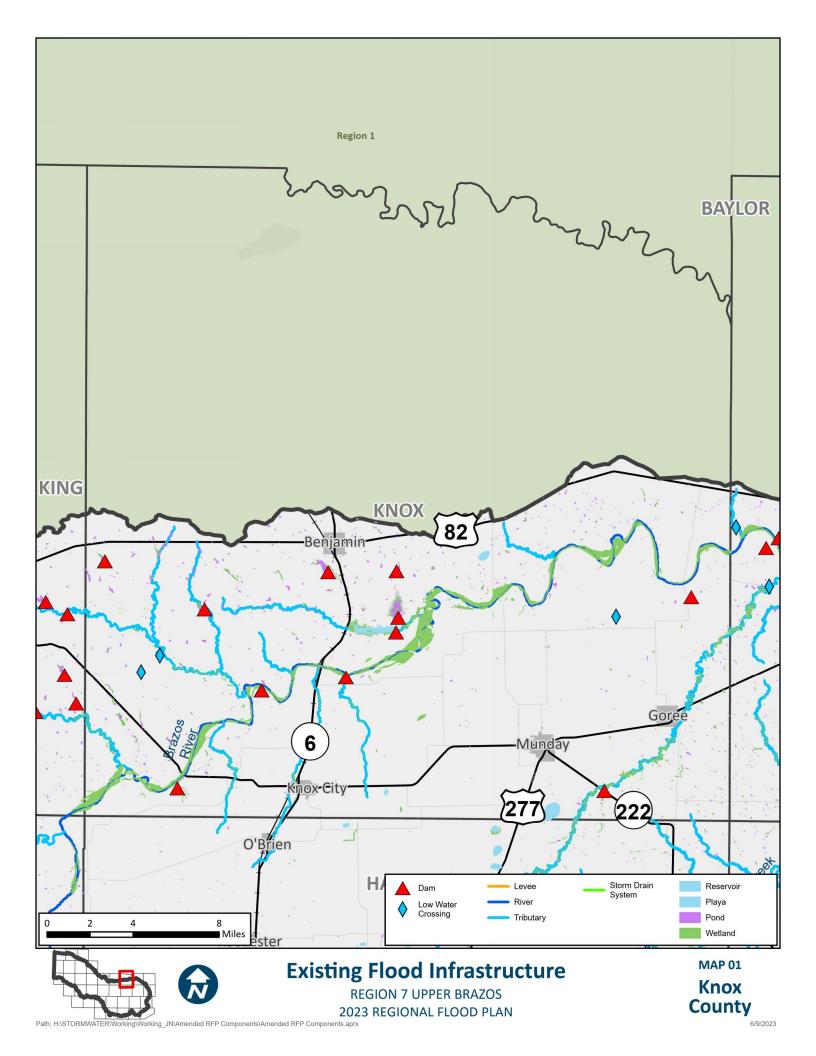

Crosby County

**REGION 7 UPPER BRAZOS** 2023 REGIONAL FLOOD PLAN **Dickens County** 

King County

Knox **County** 

**REGION 7 UPPER BRAZOS** 2023 REGIONAL FLOOD PLAN

**Baylor** County

**Archer County** 

**REGION 7 UPPER BRAZOS** 2023 REGIONAL FLOOD PLAN