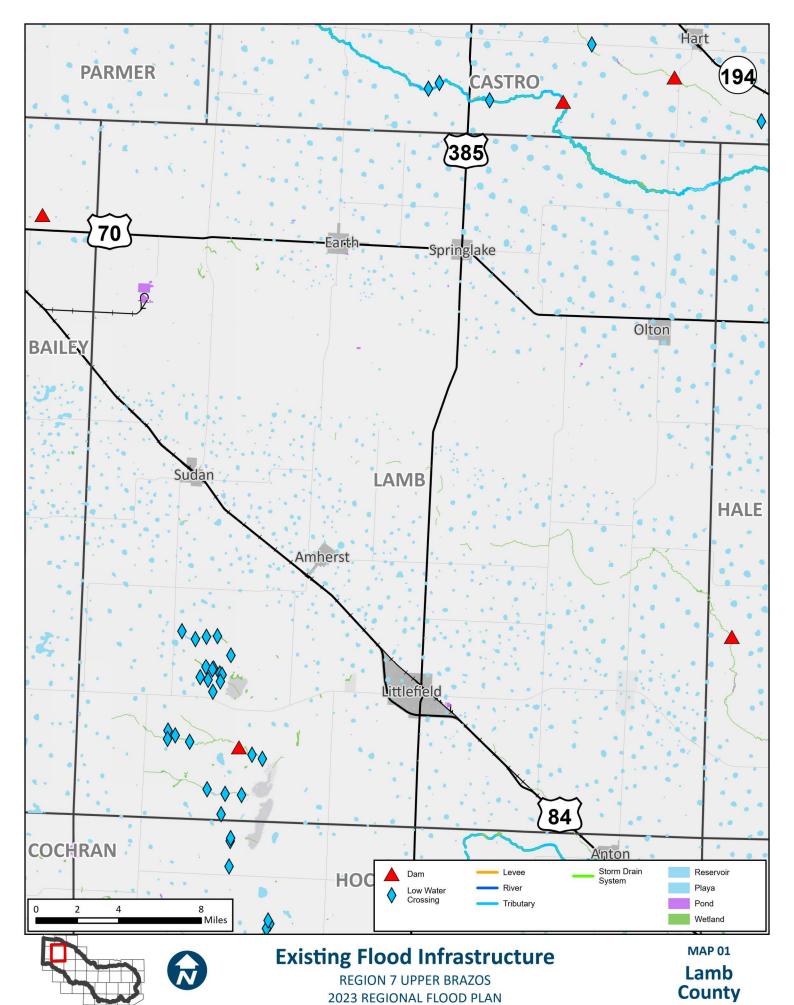

## **APPENDIX A - REQUIRED MAPS - COUNTY MAPBOOKS**

MAP 1: EXISTING FLOOD INFRASTRUCTURE (2.1 TASK 1)

2023 REGIONAL FLOOD PLAN

**County** 

REGION 7 UPPER BRAZOS 2023 REGIONAL FLOOD PLAN MAP 4
Bailey
County

REGION 7 UPPER BRAZOS 2023 REGIONAL FLOOD PLAN MAP 4
Lamb
County

Hale **County** 

2023 REGIONAL FLOOD PLAN