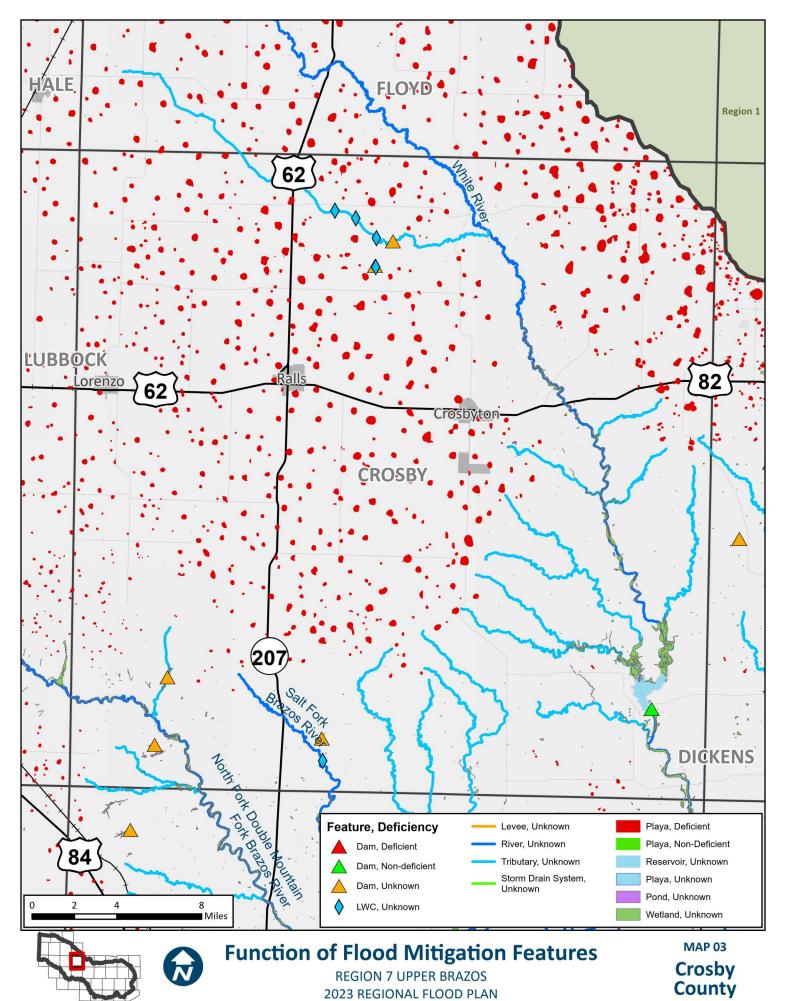

## **APPENDIX A - REQUIRED MAPS - COUNTY MAPBOOKS**

MAP 3: NON-FUNCTIONAL OR DEFICIENT FLOOD MITIGATION FEATURES OR INFRASTRUCTURE (2.1 TASK 1)

## **Function of Flood Mitigation Features**

**REGION 7 UPPER BRAZOS** 2023 REGIONAL FLOOD PLAN

**Bailey** County

2023 REGIONAL FLOOD PLAN rking\_JN\Amended RFP Components\Amended RFP Components.aprx

Lamb County

Cochran County

Hockley County

2023 REGIONAL FLOOD PLAN rking\_JN\Amended RFP Components\Amended RFP Components.aprx

Lubbock County

Terry County

Lynn County

2023 REGIONAL FLOOD PLAN rking\_JN\Amended RFP Components\Amended RFP Components.aprx

Crosby County

**REGION 7 UPPER BRAZOS** 2023 REGIONAL FLOOD PLAN **Dickens County** 

King County

Knox **County** 

**REGION 7 UPPER BRAZOS** 2023 REGIONAL FLOOD PLAN

**Baylor** County

**Archer County** 

**REGION 7 UPPER BRAZOS** 2023 REGIONAL FLOOD PLAN