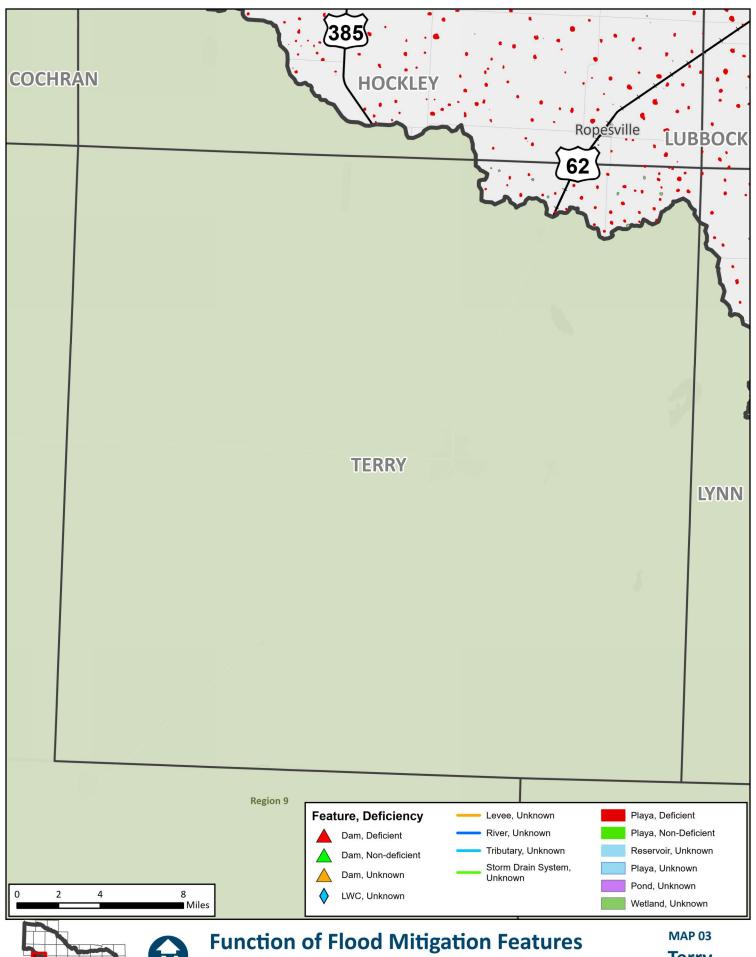

## **APPENDIX A - REQUIRED MAPS - COUNTY MAPBOOKS**

MAP 3: NON-FUNCTIONAL OR DEFICIENT FLOOD MITIGATION FEATURES OR INFRASTRUCTURE (2.1 TASK 1)

## **Function of Flood Mitigation Features**

**REGION 7 UPPER BRAZOS** 2023 REGIONAL FLOOD PLAN

**Bailey** County

2023 REGIONAL FLOOD PLAN rking\_JN\Amended RFP Components\Amended RFP Components.aprx

Lamb County