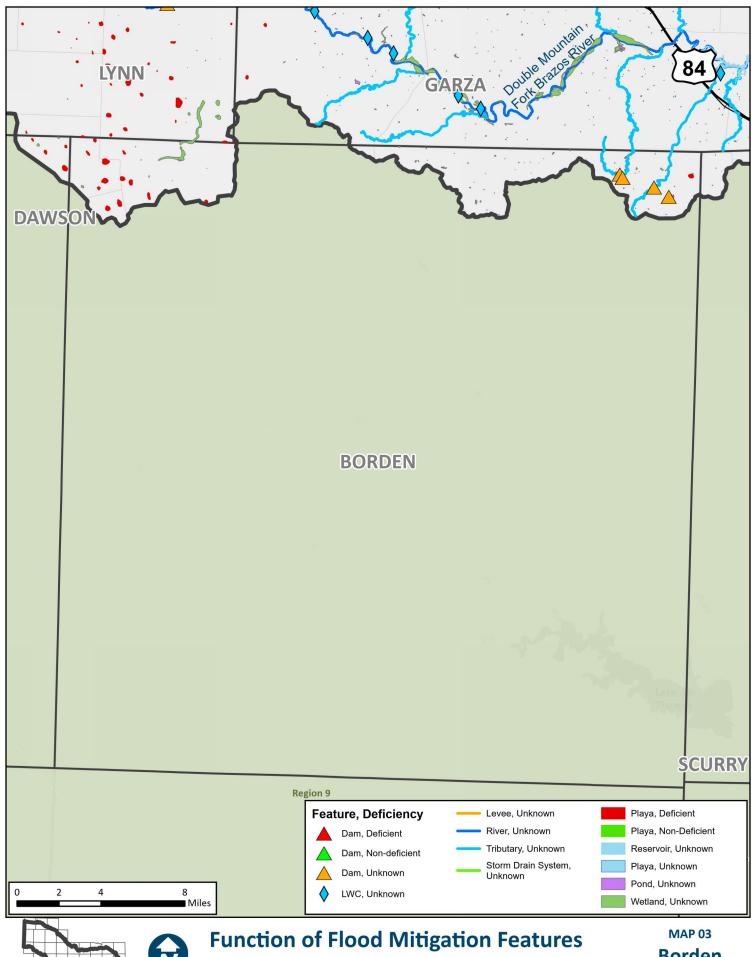

## **APPENDIX A - REQUIRED MAPS - COUNTY MAPBOOKS**

MAP 3: NON-FUNCTIONAL OR DEFICIENT FLOOD MITIGATION FEATURES OR INFRASTRUCTURE (2.1 TASK 1)

2023 REGIONAL FLOOD PLAN rking\_JN\Amended RFP Components\Amended RFP Components.aprx

**Dawson** County

**Borden** County

**Scurry** County

Mitchell **County** 

**Taylor** County

Callahan County

**Eastland** County