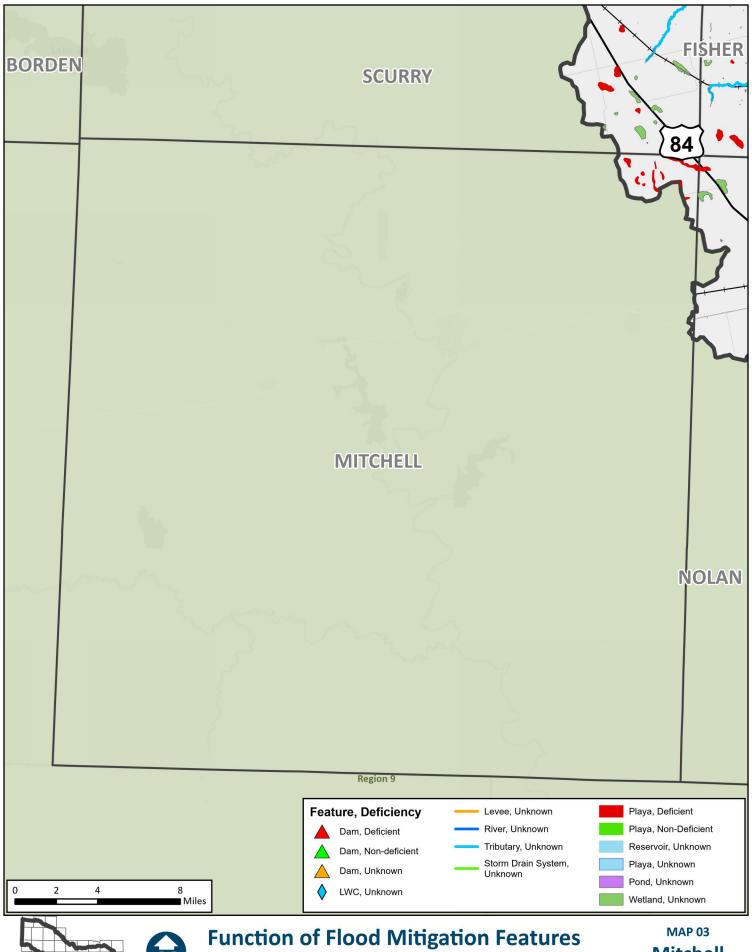

## **APPENDIX A - REQUIRED MAPS - COUNTY MAPBOOKS**

MAP 3: NON-FUNCTIONAL OR DEFICIENT FLOOD MITIGATION FEATURES OR INFRASTRUCTURE (2.1 TASK 1)

2023 REGIONAL FLOOD PLAN rking\_JN\Amended RFP Components\Amended RFP Components.aprx

**Dawson** County

**Borden** County

**Scurry** County

Mitchell **County** 

**Taylor** County

Callahan County

**Eastland** County