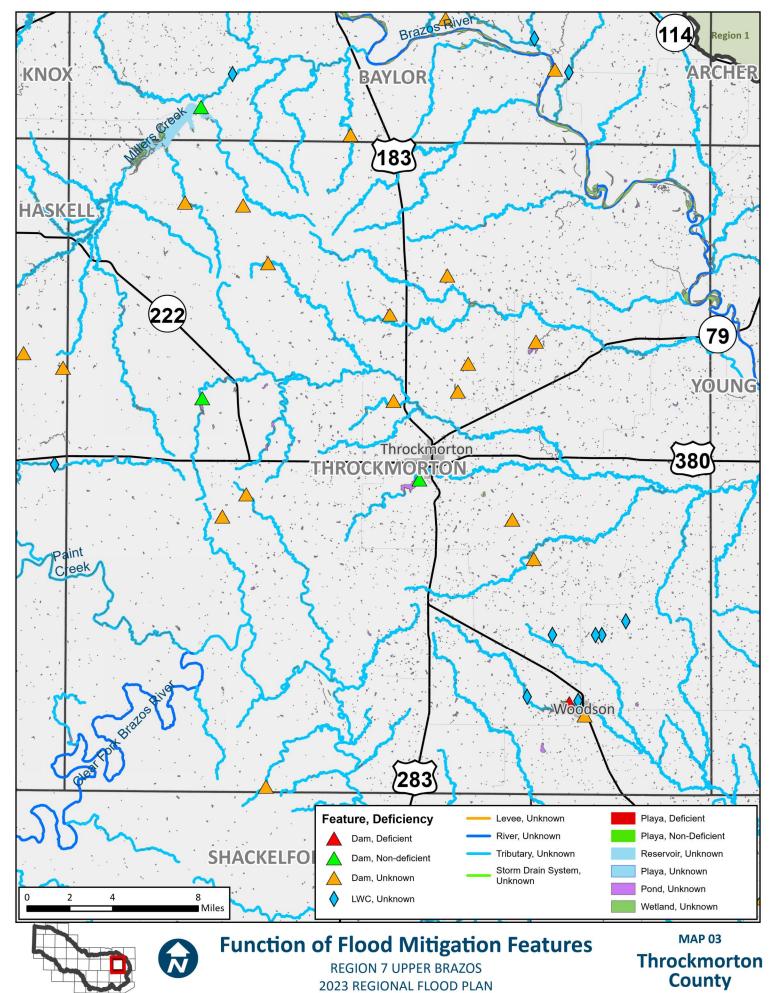

## **APPENDIX A - REQUIRED MAPS - COUNTY MAPBOOKS**

MAP 3: NON-FUNCTIONAL OR DEFICIENT FLOOD MITIGATION FEATURES OR INFRASTRUCTURE (2.1 TASK 1)

## **Function of Flood Mitigation Features**

**REGION 7 UPPER BRAZOS** 2023 REGIONAL FLOOD PLAN

**Bailey** County

2023 REGIONAL FLOOD PLAN rking\_JN\Amended RFP Components\Amended RFP Components.aprx

Lamb County

**Throckmorton County** 

Young County

REGION 7 UPPER BRAZOS 2023 REGIONAL FLOOD PLAN MAP 4

Dawson
County

REGION 7 UPPER BRAZOS 2023 REGIONAL FLOOD PLAN MAP 4
Borden
County

REGION 7 UPPER BRAZOS 2023 REGIONAL FLOOD PLAN MAP 4
Scurry
County