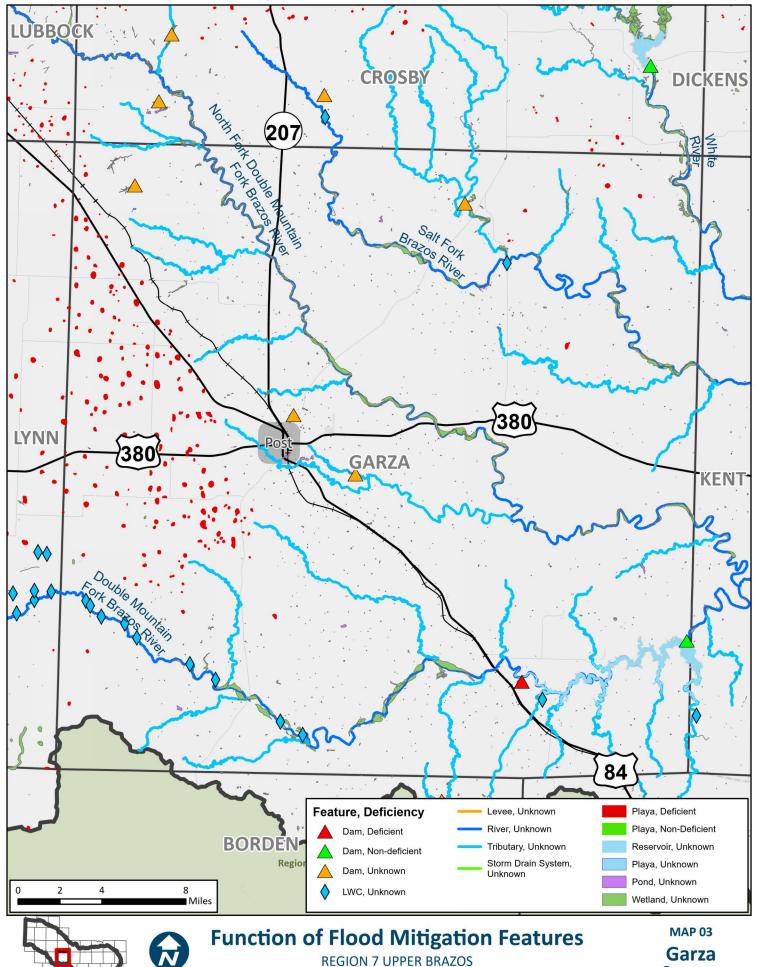

## **APPENDIX A - REQUIRED MAPS - COUNTY MAPBOOKS**

MAP 3: NON-FUNCTIONAL OR DEFICIENT FLOOD MITIGATION FEATURES OR INFRASTRUCTURE (2.1 TASK 1)

## **Function of Flood Mitigation Features**

**REGION 7 UPPER BRAZOS** 2023 REGIONAL FLOOD PLAN

**Bailey** County

2023 REGIONAL FLOOD PLAN rking\_JN\Amended RFP Components\Amended RFP Components.aprx

Lamb County

Cochran County

Hockley County

2023 REGIONAL FLOOD PLAN rking\_JN\Amended RFP Components\Amended RFP Components.aprx

Lubbock County

Terry County

Lynn County

2023 REGIONAL FLOOD PLAN rking\_JN\Amended RFP Components\Amended RFP Components.aprx

2023 REGIONAL FLOOD PLAN rking\_JN\Amended RFP Components\Amended RFP Components.aprx

**Dawson** County

**Borden** County

**Scurry** County

Mitchell **County** 

**Taylor** County

Callahan County

**Eastland** County