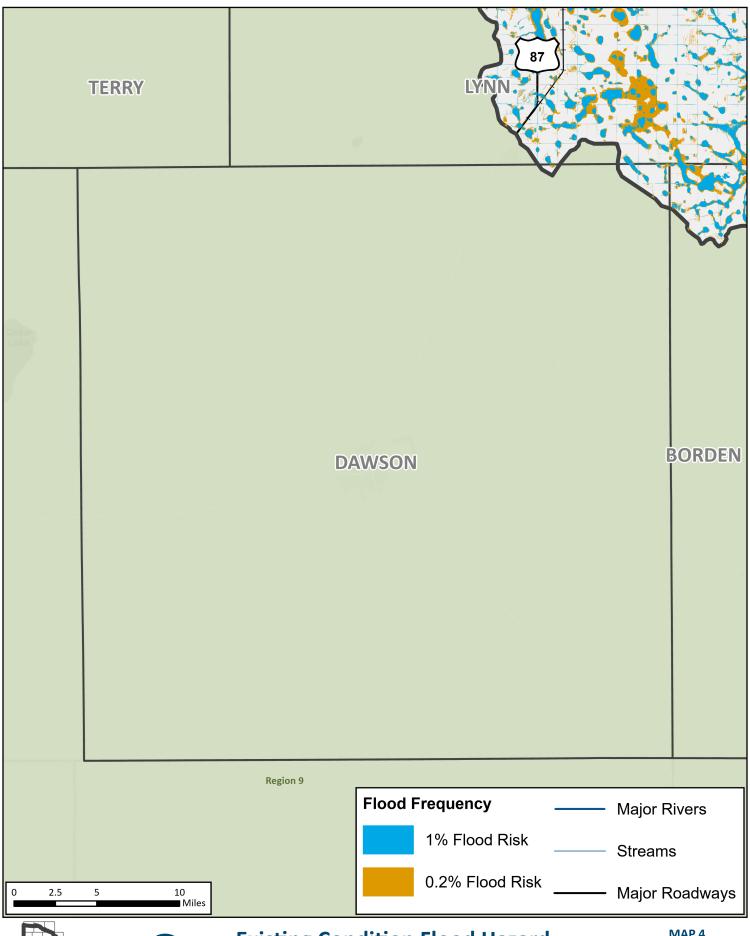

**Throckmorton County** 

Young County

REGION 7 UPPER BRAZOS 2023 REGIONAL FLOOD PLAN MAP 4

Dawson
County

REGION 7 UPPER BRAZOS 2023 REGIONAL FLOOD PLAN MAP 4
Borden
County

REGION 7 UPPER BRAZOS 2023 REGIONAL FLOOD PLAN MAP 4
Scurry
County