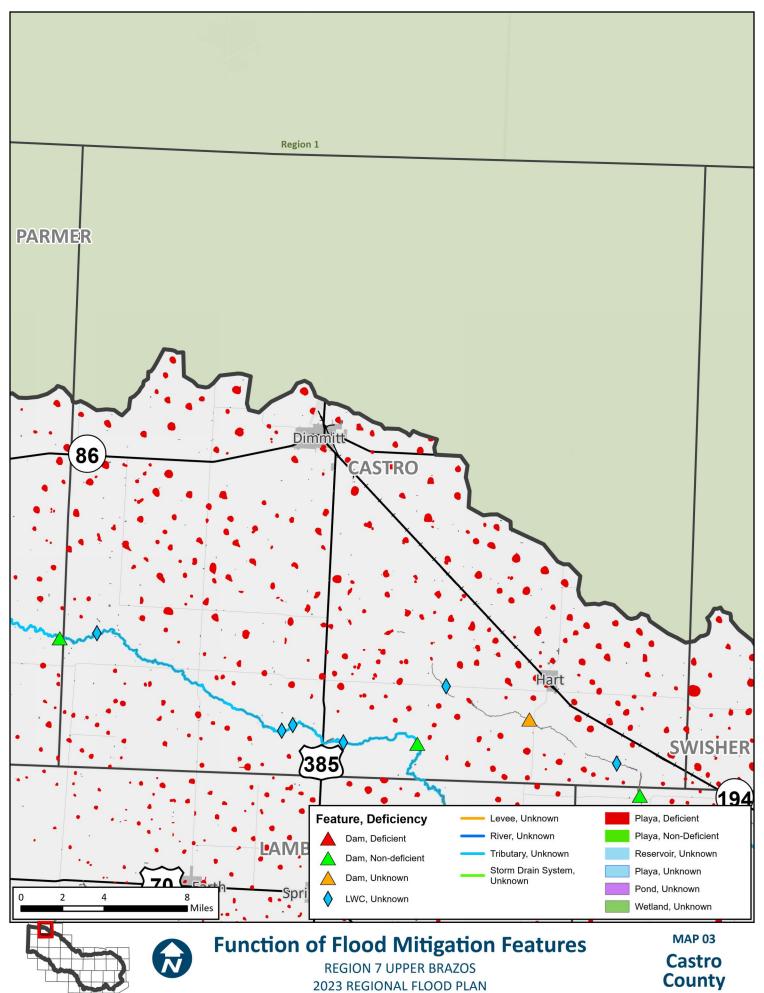

## **APPENDIX A - REQUIRED MAPS - COUNTY MAPBOOKS**

MAP 3: NON-FUNCTIONAL OR DEFICIENT FLOOD MITIGATION FEATURES OR INFRASTRUCTURE (2.1 TASK 1)

## **Function of Flood Mitigation Features**

**REGION 7 UPPER BRAZOS** 2023 REGIONAL FLOOD PLAN

**Bailey** County

2023 REGIONAL FLOOD PLAN rking\_JN\Amended RFP Components\Amended RFP Components.aprx

Lamb County